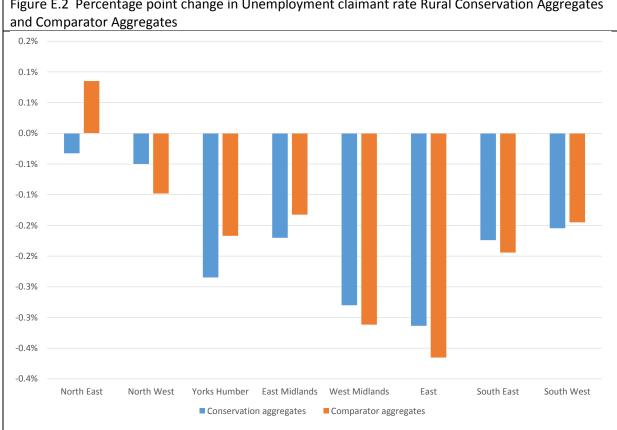

## Appendix E: Additional charts and tables for 'Economic Growth' analysis

Figure E.2 Percentage point change in Unemployment claimant rate Rural Conservation Aggregates and Comparator Aggregates

Figure E.2 Percentage point change in Unemployment claimant rate Rural Conservation Aggregates