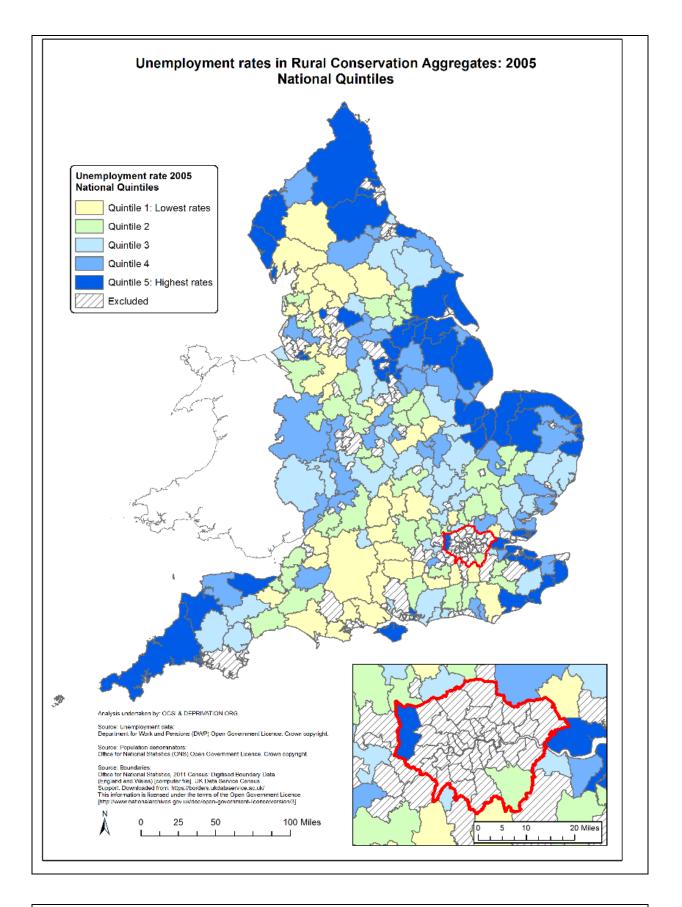

Figure E.7 Map: Unemployment rate in 2005 in Rural Conservation Aggregates (National Quintiles)

Figure E.8 Map: Unemployment rate in 2005 in Urban Residential Conservation Aggregates (National Quintiles)