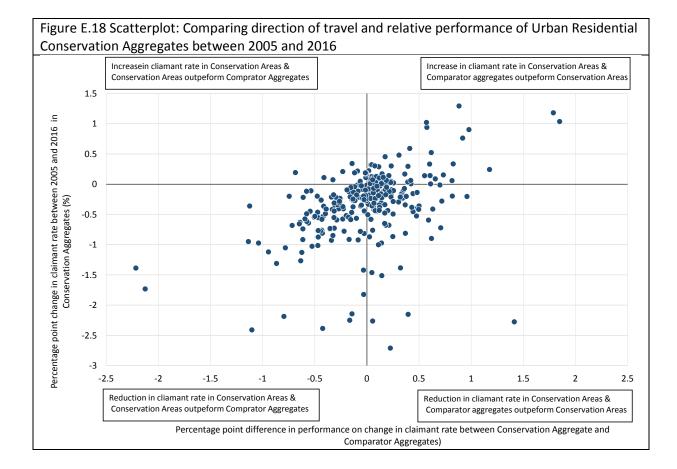

Figure E.7 Map: Unemployment rate in 2005 in Rural Conservation Aggregates (National Quintiles)

Figure E.8 Map: Unemployment rate in 2005 in Urban Residential Conservation Aggregates (National Quintiles)

Figure E.8 Map: Unemployment rate in 2005 in Urban Residential Conservation Aggregates (National