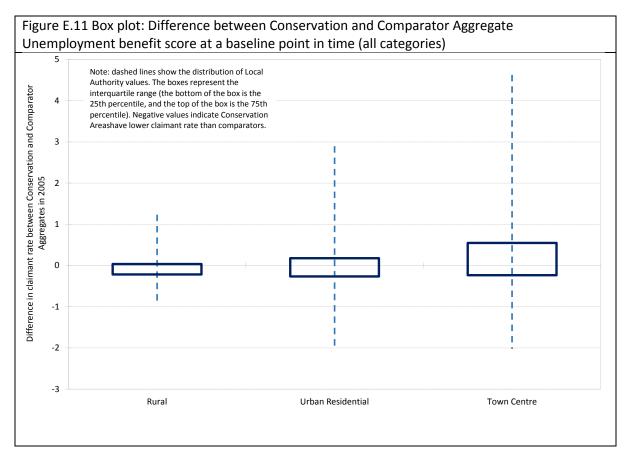

## Appendix E: Additional charts and tables for 'Economic Growth' analysis

Figure E.2 Percentage point change in Unemployment claimant rate Rural Conservation Aggregates and Comparator Aggregates

Figure E.2 Percentage point change in Unemployment claimant rate Rural Conservation Aggregates