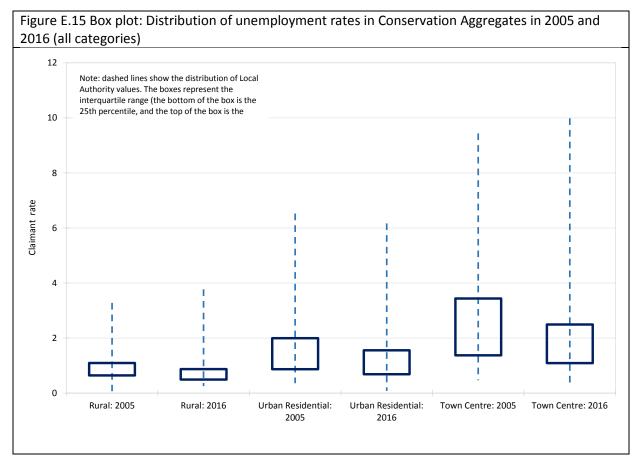

## Appendix E: Additional charts and tables for 'Economic Growth' analysis



Figure E.2 Percentage point change in Unemployment claimant rate Rural Conservation Aggregates and Comparator Aggregates





Figure E.2 Percentage point change in Unemployment claimant rate Rural Conservation Aggregates







Figure E.7 Map: Unemployment rate in 2005 in Rural Conservation Aggregates (National Quintiles)



Figure E.8 Map: Unemployment rate in 2005 in Urban Residential Conservation Aggregates (National Quintiles)



Figure E.8 Map: Unemployment rate in 2005 in Urban Residential Conservation Aggregates (National