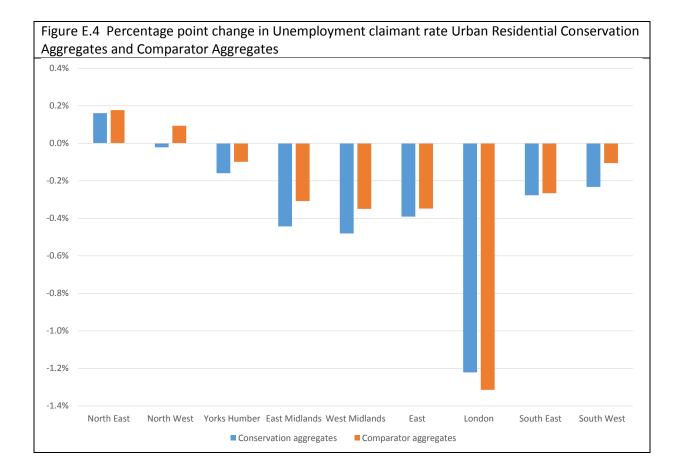

## Appendix E: Additional charts and tables for 'Economic Growth' analysis



Figure E.2 Percentage point change in Unemployment claimant rate Rural Conservation Aggregates and Comparator Aggregates





Figure E.2 Percentage point change in Unemployment claimant rate Rural Conservation Aggregates







Figure E.7 Map: Unemployment rate in 2005 in Rural Conservation Aggregates (National Quintiles)



Figure E.8 Map: Unemployment rate in 2005 in Urban Residential Conservation Aggregates (National Quintiles)



Figure E.8 Map: Unemployment rate in 2005 in Urban Residential Conservation Aggregates (National