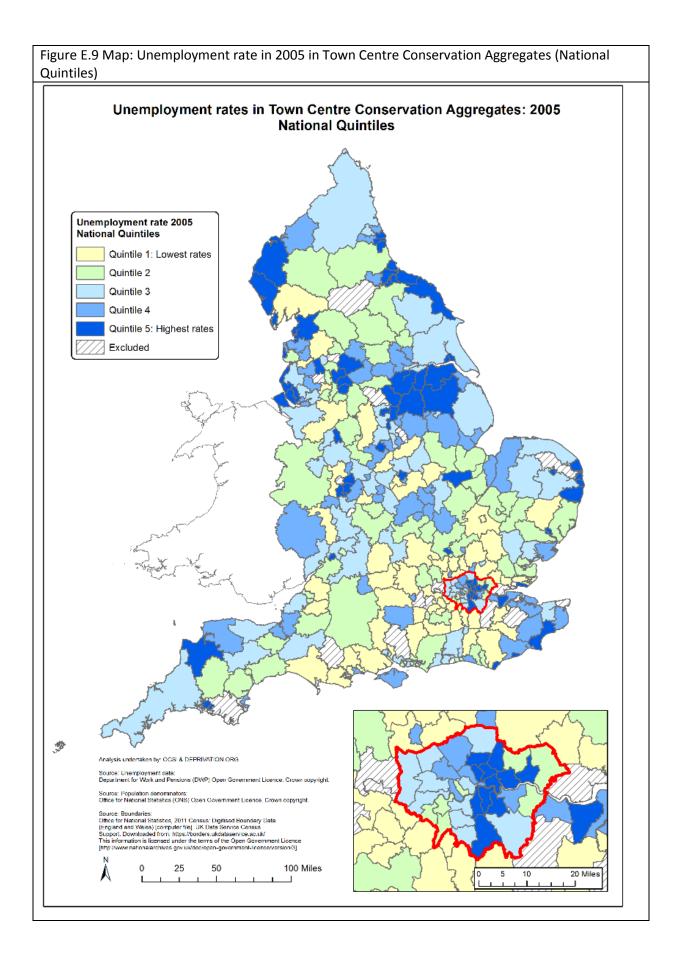

Figure E.7 Map: Unemployment rate in 2005 in Rural Conservation Aggregates (National Quintiles)

Figure E.8 Map: Unemployment rate in 2005 in Urban Residential Conservation Aggregates (National Quintiles)

Figure E.8 Map: Unemployment rate in 2005 in Urban Residential Conservation Aggregates (National