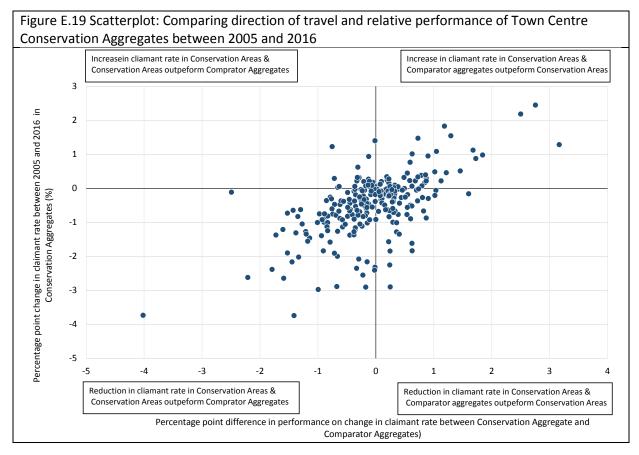

## Appendix E: Additional charts and tables for 'Economic Growth' analysis



Figure E.2 Percentage point change in Unemployment claimant rate Rural Conservation Aggregates and Comparator Aggregates





Figure E.2 Percentage point change in Unemployment claimant rate Rural Conservation Aggregates







Figure E.7 Map: Unemployment rate in 2005 in Rural Conservation Aggregates (National Quintiles)



Figure E.8 Map: Unemployment rate in 2005 in Urban Residential Conservation Aggregates (National Quintiles)



Figure E.8 Map: Unemployment rate in 2005 in Urban Residential Conservation Aggregates (National