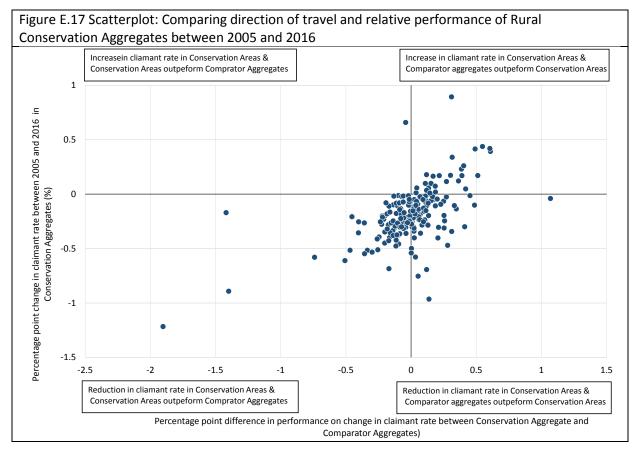

## Appendix E: Additional charts and tables for 'Economic Growth' analysis

Figure E.2 Percentage point change in Unemployment claimant rate Rural Conservation Aggregates and Comparator Aggregates

Figure E.2 Percentage point change in Unemployment claimant rate Rural Conservation Aggregates