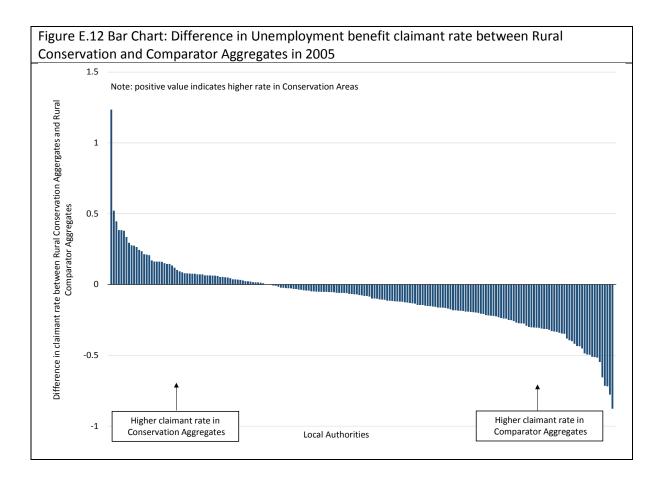

## Appendix E: Additional charts and tables for 'Economic Growth' analysis

Figure E.2 Percentage point change in Unemployment claimant rate Rural Conservation Aggregates and Comparator Aggregates

Figure E.2 Percentage point change in Unemployment claimant rate Rural Conservation Aggregates