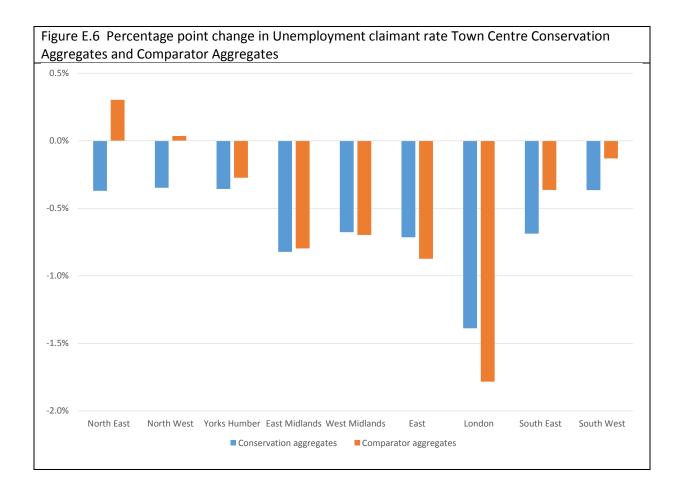

## Appendix E: Additional charts and tables for 'Economic Growth' analysis

Figure E.2 Percentage point change in Unemployment claimant rate Rural Conservation Aggregates and Comparator Aggregates

Figure E.2 Percentage point change in Unemployment claimant rate Rural Conservation Aggregates