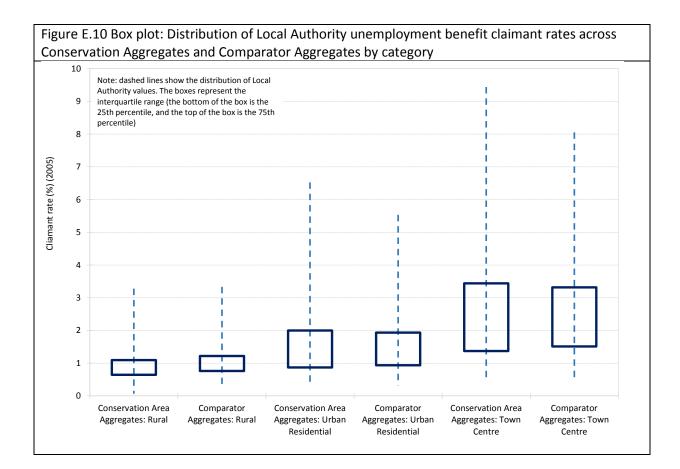

## Appendix E: Additional charts and tables for 'Economic Growth' analysis

Figure E.2 Percentage point change in Unemployment claimant rate Rural Conservation Aggregates and Comparator Aggregates

Figure E.2 Percentage point change in Unemployment claimant rate Rural Conservation Aggregates