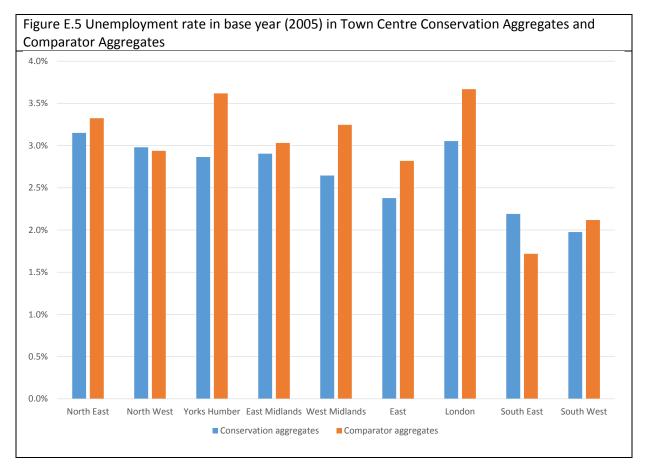

## Appendix E: Additional charts and tables for 'Economic Growth' analysis

Figure E.2 Percentage point change in Unemployment claimant rate Rural Conservation Aggregates and Comparator Aggregates

Figure E.2 Percentage point change in Unemployment claimant rate Rural Conservation Aggregates