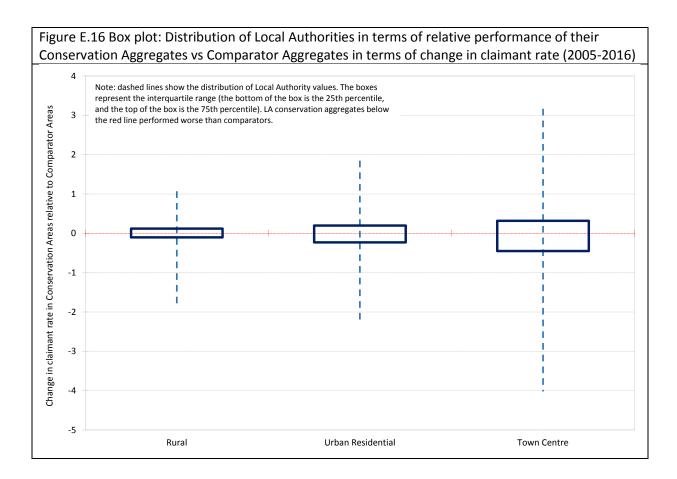

## Appendix E: Additional charts and tables for 'Economic Growth' analysis



Figure E.2 Percentage point change in Unemployment claimant rate Rural Conservation Aggregates and Comparator Aggregates





Figure E.2 Percentage point change in Unemployment claimant rate Rural Conservation Aggregates







Figure E.7 Map: Unemployment rate in 2005 in Rural Conservation Aggregates (National Quintiles)



Figure E.8 Map: Unemployment rate in 2005 in Urban Residential Conservation Aggregates (National Quintiles)



Figure E.8 Map: Unemployment rate in 2005 in Urban Residential Conservation Aggregates (National