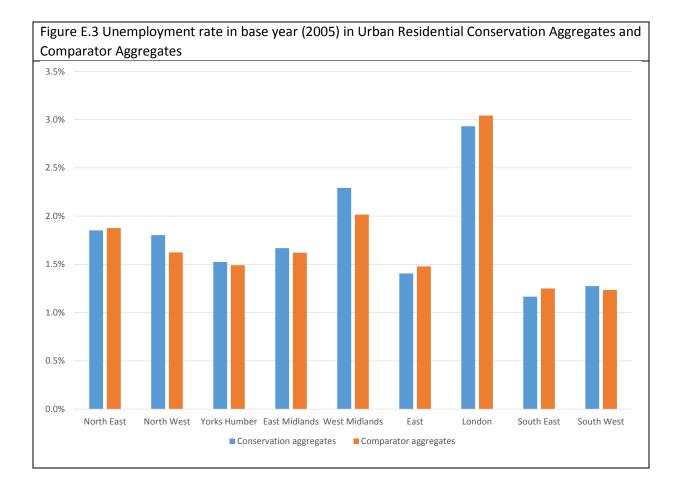

## Appendix E: Additional charts and tables for 'Economic Growth' analysis



Figure E.2 Percentage point change in Unemployment claimant rate Rural Conservation Aggregates and Comparator Aggregates





Figure E.2 Percentage point change in Unemployment claimant rate Rural Conservation Aggregates







Figure E.7 Map: Unemployment rate in 2005 in Rural Conservation Aggregates (National Quintiles)



Figure E.8 Map: Unemployment rate in 2005 in Urban Residential Conservation Aggregates (National Quintiles)



Figure E.8 Map: Unemployment rate in 2005 in Urban Residential Conservation Aggregates (National