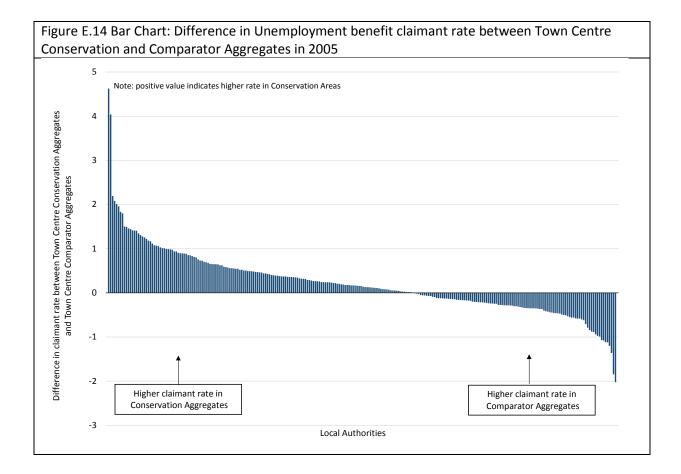

## Appendix E: Additional charts and tables for 'Economic Growth' analysis



Figure E.2 Percentage point change in Unemployment claimant rate Rural Conservation Aggregates and Comparator Aggregates





Figure E.2 Percentage point change in Unemployment claimant rate Rural Conservation Aggregates







Figure E.7 Map: Unemployment rate in 2005 in Rural Conservation Aggregates (National Quintiles)



Figure E.8 Map: Unemployment rate in 2005 in Urban Residential Conservation Aggregates (National Quintiles)



Figure E.8 Map: Unemployment rate in 2005 in Urban Residential Conservation Aggregates (National