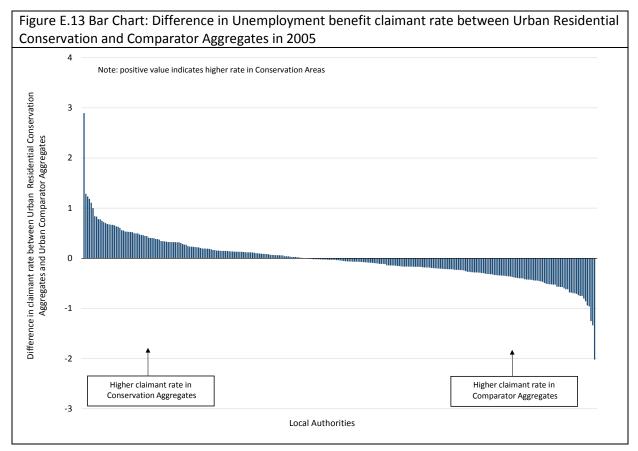

Figure E.8 Map: Unemployment rate in 2005 in Urban Residential Conservation Aggregates (National