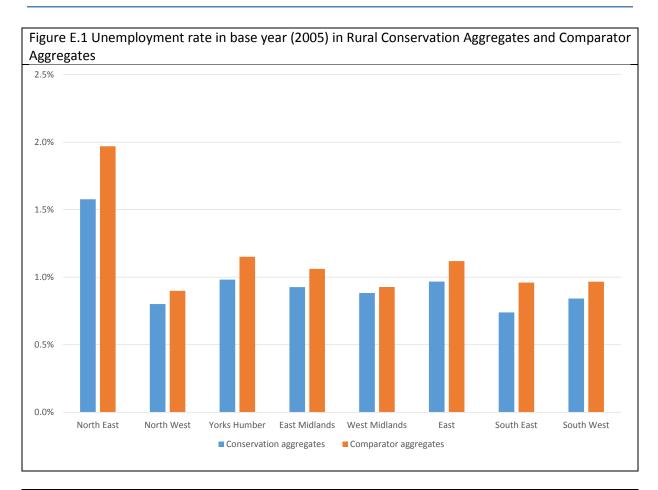

## Appendix E: Additional charts and tables for 'Economic Growth' analysis

Figure E.2 Percentage point change in Unemployment claimant rate Rural Conservation Aggregates and Comparator Aggregates

Figure E.2 Percentage point change in Unemployment claimant rate Rural Conservation Aggregates