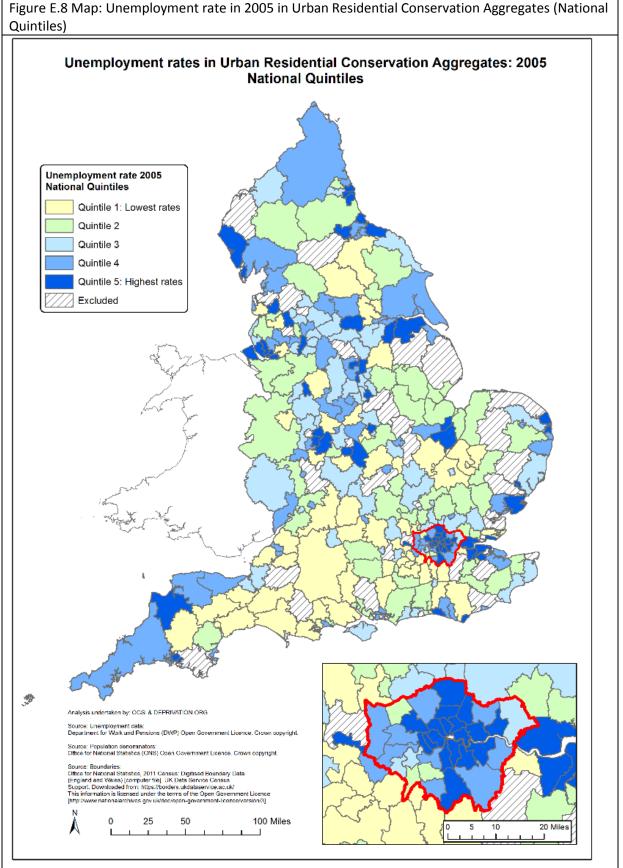

Figure E.7 Map: Unemployment rate in 2005 in Rural Conservation Aggregates (National Quintiles)

Figure E.8 Map: Unemployment rate in 2005 in Urban Residential Conservation Aggregates (National Quintiles)

Figure E.8 Map: Unemployment rate in 2005 in Urban Residential Conservation Aggregates (National