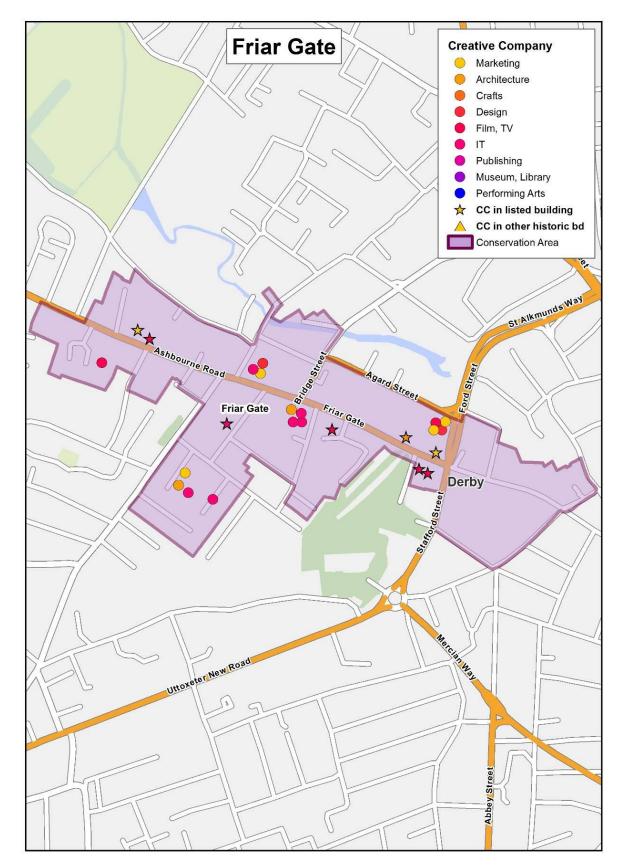

#### 2.1.5 THE AREA TODAY

Figure 11 lists creative industry companies in Bermondsey Street and Figure 13 maps them. There is detail of use of historic buildings in the area in Appendix 4.3

About 18 (15%) are in listed buildings and 22% in other buildings identified as historic.

They show a varied mix of different types of creative industry<sup>9</sup>, with notable clusters of companies involved in Advertising & Marketing and Architecture.