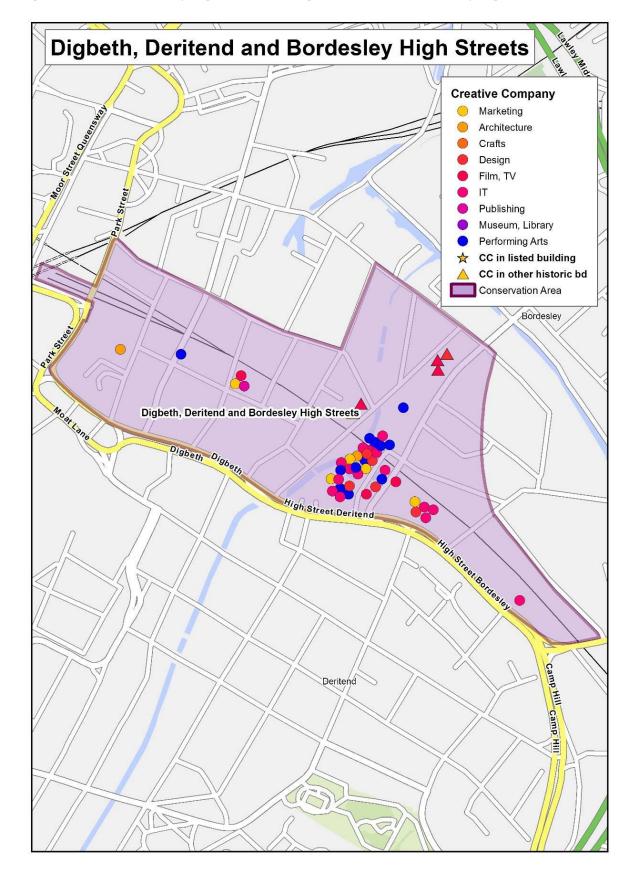

Figure 5 shows the creative industry organisations by type in each of the case study areas, their density per square kilometre and where they rank on the list of top 300 conservation areas by density. The bottom section, showing the national rankings, gives, perhaps, the strongest indication of where a cluster of a certain type has emerged in an area. Instances where a conservation area is much higher on the national standings for one type of creative industry than for all have been highlighted.

<sup>&</sup>lt;sup>6</sup> Bethnal Green is excluded because there are no statutorily or locally listed buildings in commercial use.

Figure 5: Case Studies by type of Creative Industry

| Figure 5: Case Studies by type or      |                            |              |        | CREAT    | TVE INDUS                           | TRY COMI                         | PANIES      |                             |                              |       |
|----------------------------------------|----------------------------|--------------|--------|----------|-------------------------------------|----------------------------------|-------------|-----------------------------|------------------------------|-------|
| Conservation Area                      | Advertising &<br>Marketing | Architecture | Crafts | Design   | Film, TV,<br>Video, Radio,<br>Photo | IT, Software & Computer Services | Publishing  | Museums,<br>Galleries, Libs | Music, Perf &<br>Visual Arts | TOTAL |
| South Shoreditch, Hackney              | 70                         | 24           | 0      | 23       | 74                                  | 128                              | 22          | 3                           | 62                           | 406   |
| Old Bethnal Green Road, Tower Hamlets  | 0                          | 9            | 0      | 8        | 4                                   | 7                                | 3           | 0                           | 15                           | 46    |
| Seven Dials, Camden                    | 18                         | 5            | 1      | 3        | 37                                  | 21                               | 16          | 0                           | 45                           | 146   |
| Bermondsey Street, Southwark           | 30                         | 19           | 1      | 8        | 13                                  | 20                               | 6           | 0                           | 20                           | 117   |
| Smithfield, Manchester                 | 9                          | 3            | 0      | 2        | 6                                   | 11                               | 0           | 0                           | 15                           | 46    |
| Cultural Industries Quarter, Sheffield | 1                          | 1            | 2      | 5        | 9                                   | 13                               | 4           | 0                           | 18                           | 53    |
| DDBHS, Birmingham                      | 9                          | 2            | 0      | 6        | 10                                  | 18                               | 2           | 0                           | 15                           | 62    |
| Lower Ouseburn Valley, Newcastle       | 8                          | 6            | 0      | 2        | 1                                   | 3                                | 0           | 2                           | 5                            | 27    |
| Friar Gate, Derby                      | 6                          | 3            | 0      | 2        | 6                                   | 7                                | 0           | 0                           | 0                            | 24    |
| City Centre, Norwich                   | 17                         | 10           | 0      | 7        | 18                                  | 26                               | 9           | 1                           | 30                           | 118   |
| Central, Cheltenham                    | 27                         | 10           | 1      | 15       | 9                                   | 110                              | 14          | 1                           | 23                           | 210   |
| Ramsgate, Thanet                       | 1                          | 1            | 0      | 1        | 1                                   | 6                                | 2           | 0                           | 5                            | 17    |
|                                        |                            |              |        | % BY T\  | /PE OF CF                           | REATIVE IN                       | IDUSTRY     | ′                           |                              |       |
| South Shoreditch, Hackney              | 17%                        | 6%           | 0%     | 6%       | 18%                                 | 32%                              | 5%          | 1%                          | 15%                          | 100%  |
| Old Bethnal Green Road, Tower Hamlets  | 0%                         | 20%          | 0%     | 17%      | 9%                                  | 15%                              | 7%          | 0%                          | 33%                          | 100%  |
| Seven Dials, Camden                    | 12%                        | 3%           | 1%     | 2%       | 25%                                 | 14%                              | 11%         | 0%                          | 31%                          | 100%  |
| Bermondsey Street, Southwark           | 26%                        | 16%          | 1%     | 7%       | 11%                                 | 17%                              | 5%          | 0%                          | 17%                          | 100%  |
| Smithfield, Manchester                 | 20%                        | 7%           | 0%     | 4%       | 13%                                 | 24%                              | 0%          | 0%                          | 33%                          | 100%  |
| Cultural Industries Quarter, Sheffield | 2%                         | 2%           | 4%     | 9%       | 17%                                 | 25%                              | 8%          | 0%                          | 34%                          | 100%  |
| DDBHS, Birmingham                      | 15%                        | 3%           | 0%     | 10%      | 16%                                 | 29%                              | 3%          | 0%                          | 24%                          | 100%  |
| Lower Ouseburn Valley, Newcastle       | 30%                        | 22%          | 0%     | 7%       | 4%                                  | 11%                              | 0%          | 7%                          | 19%                          | 100%  |
| Friar Gate, Derby                      | 25%                        | 13%          | 0%     | 8%       | 25%                                 | 29%                              | 0%          | 0%                          | 0%                           | 100%  |
| City Centre, Norwich                   | 14%                        | 8%           | 0%     | 6%       | 15%                                 | 22%                              | 8%          | 1%                          | 25%                          | 100%  |
| Central, Cheltenham                    | 13%                        | 5%           | 0%     | 7%       | 4%                                  | 52%                              | 7%          | 0%                          | 11%                          | 100%  |
| Ramsgate, Thanet                       | 6%                         | 6%           | 0%     | 6%       | 6%                                  | 35%                              | 12%         | 0%                          | 29%                          | 100%  |
| Trainingate, maret                     | 070                        | 070          | 070    |          | VE INDUS                            |                                  |             | 070                         | 2370                         | 10070 |
| South Shoreditch, Hackney              | 254                        | 87           | 0      | 83       | 268                                 | 464                              | 80          | 11                          | 225                          | 1,471 |
| Old Bethnal Green Road, Tower Hamlets  | 0                          | 207          | 0      | 184      | 92                                  | 161                              | 69          | 0                           | 345                          | 1,058 |
| Seven Dials, Camden                    | 121                        | 34           | 7      | 20       | 249                                 | 142                              | 108         | 0                           | 303                          | 984   |
| Bermondsey Street, Southwark           | 156                        | 99           | 5      | 41       | 67                                  | 104                              | 31          | 0                           | 104                          | 607   |
| Smithfield, Manchester                 | 70                         | 23           | 0      | 16       | 47                                  | 85                               | 0           | 0                           | 116                          | 357   |
|                                        | 4                          | 4            | 8      |          |                                     |                                  |             | 0                           |                              |       |
| Cultural Industries Quarter, Sheffield | 31                         | 7            | 0      | 20<br>21 | 37<br>35                            | 53<br>63                         | 16<br>7     | 0                           | 73<br>52                     | 216   |
| DDBHS, Birmingham                      | 39                         |              | 0      | 10       | 55                                  |                                  | 0           |                             | 52<br>25                     | 215   |
| Lower Ouseburn Valley, Newcastle       | 9                          | 30           | ŭ      |          |                                     | 15                               | ŭ           | 10                          |                              | 133   |
| Friar Gate, Derby                      | 25                         | 13           | 0      | 8        | 25                                  | 29                               | 0           | 0                           | 0                            | 101   |
| City Centre, Norwich                   | 7                          | 4            | 0      | 3        | 8                                   | 11                               | 4           | 0                           | 13                           | 51    |
| Central, Cheltenham                    | 5                          | 2            | 0      | 3        | 2                                   | 19                               | 2           | 0                           | 4                            | 35    |
| Ramsgate, Thanet                       | 1                          | 1            | 0      | 1        | 1                                   | 7                                | 2<br>ENCITY | 0                           | 6                            | 19    |
|                                        | 1 _                        | 4.4          | 0.4    |          | NAL RANK                            |                                  |             |                             | 4.4                          | _     |
| South Shoreditch, Hackney              | 5                          | 11           | 64     | 3        | 10                                  | 2                                | 14          | 8                           | 11                           | 7     |
| Old Bethnal Green Road, Tower Hamlets  | 279                        | 1            | 70     | 1        | 31                                  | 22                               | 19          | 103                         | 4                            | 14    |
| Seven Dials, Camden                    | 19                         | 35           | 12     | 45       | 11                                  | 26                               | 8           | 106                         | 5                            | 17    |
| Bermondsey Street, Southwark           | 14                         | 9            | 18     | 19       | 39                                  | 38                               | 39          | 112                         | 27                           | 26    |
| Smithfield, Manchester                 | 30                         | 30           | 96     | 62       | 56                                  | 18                               | 133         | 127                         | 24                           | 47    |
| Cultural Industries Quarter, Sheffield | 204                        | 171          | 9      | 44       | 70                                  | 84                               | 69          | 150                         | 47                           | 75    |
| DDBHS, Birmingham                      | 54                         | 124          | 117    | 42       | 78                                  | 75                               | 137         | 152                         | 63                           | 77    |
| Lower Ouseburn Valley, Newcastle       | 41                         | 40           | 157    | 96       | 218                                 | 219                              | 282         | 10                          | 129                          | 125   |
| Friar Gate, Derby                      | 66                         | 88           | 190    | 108      | 110                                 | 142                              | 286         | 214                         | 300                          | 161   |
| City Centre, Norwich                   | 230                        | 188          | 232    | 184      | 216                                 | 244                              | 290         | 230                         | 179                          | 212   |
| Central, Cheltenham                    | 197                        | 219          | 234    | 206      | 264                                 | 196                              | 179         | 93                          | 255                          | 246   |
| Ramsgate, Thanet                       |                            |              |        |          |                                     |                                  |             |                             |                              | 403   |