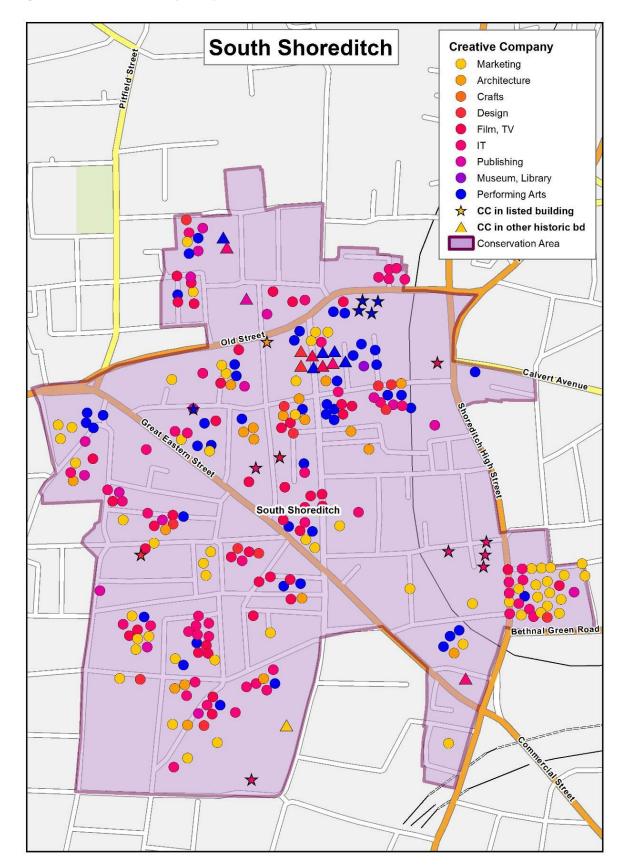

9  | FINTEK SOFTWARE LIMITED           | 134-146 Curtain Road       |
| 10 | DTWO DESIGN LIMITED               | 134-146 Curtain Road       |
| 11 | SITE SPECIFIC LIMITED             | Curtain House Curtain Road |
| 12 | EHD DIGITAL MARKETING LIMITED     | 2-4 Great Eastern Street   |
| 13 | TOEPLUSBEE LTD                    | 8-9 Hoxton Square          |
| 14 | TOEPLUSBEE LTD                    | 8-9 Hoxton Square          |
| 15 | THE DEXTROUS WEB LTD              | 8-9 Hoxton Square          |
| 16 | THE DEXTROUS WEB LTD              | 8-9 Hoxton Square          |
| 17 | PORT PUBLISHING LTD               | 43-44 Hoxton Square        |
|    |                                   |                            |



Figure 28: Creative Industry companies in South Shoreditch Conservation Area





# 3 CASE STUDIES – OUTSIDE LONDON

## 3.1 CHELTENHAM CENTRAL

## 3.1.1 LOCATION, ORIGINS AND ARCHITECTURAL CHARACTER

The Cheltenham Central Conservation Area covers the whole centre of the town and most of its inner suburbs. It is unusually large, at c.6km² and is said to be the largest designated historic area in Europe. It contains 873 statutorily listed buildings and 205 on the local list. The area is covered by 19 separate conservation area appraisals, which identify a substantial number of other buildings as making a positive contribution to the area's special architectural or historic character or appearance.

Cheltenham lies in the flat lands of the Vale of Severn, just below the NW edge of the Cotswold escarpment. The town has early origins and was granted a market charter in