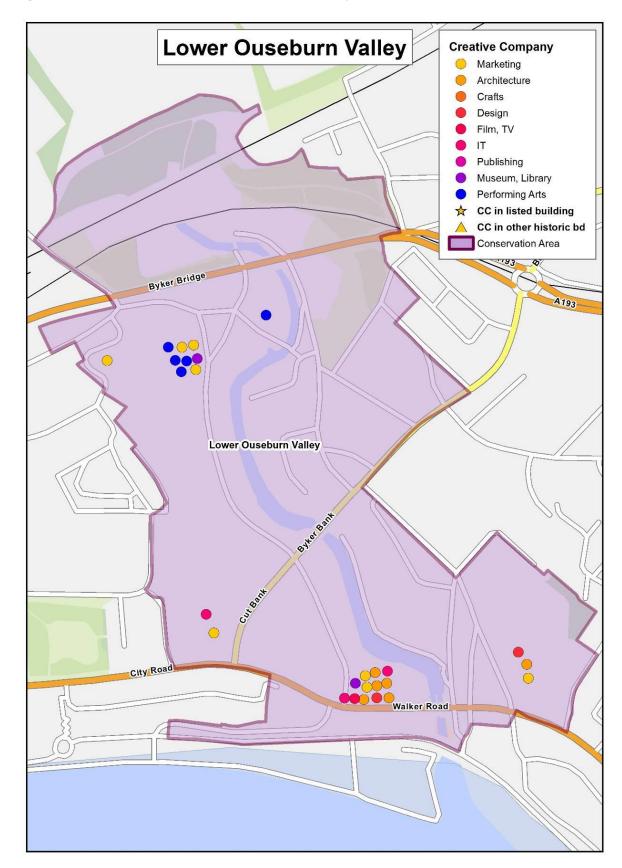

| 0%         | 0         | 157                 |
| Publishing                         | 0             | 0%         | 0         | 282                 |
| TOTAL                              | 27            | 100%       | 133       | 125                 |

Between 2003-12 an estimated that £67m was invested in Ouseburn, of which c.£25m was public money; mainly for new build, conversions and infrastructure projects. Private sector residential development has been slower to take place. The NCC Planning & Development Group is currently working on updates of the key Ouseburn planning documents, the Lower Ouseburn Conservation Area documents, the Ouseburn Design Framework, and the Ouseburn Regeneration Plan.



Figure 46: Creative Industries in Lower Ouseburn Valley Conservation Area





Regeneration and development since 2012 have focussed on several large sites, where progress had been slow. In 2010 a short-lived public sector regeneration company was established and acquired three key sites in Ouseburn.

A private sector partner (Carillion-Igloo) was appointed and commissioned a master-plan for the area with Urbed (2013) which provided the basis for the ongoing development of the area. The first phase, at part of Lower Steenberg's Yard, was successfully regenerated for small workspaces as The Toffee Factory. Another public/private partnership developed The Malings (2017), the first new housing scheme in the area, on the east bank of the river. There remain several very large industrial or former industrial sites in the area, and the second phase of the Lower Steenbe