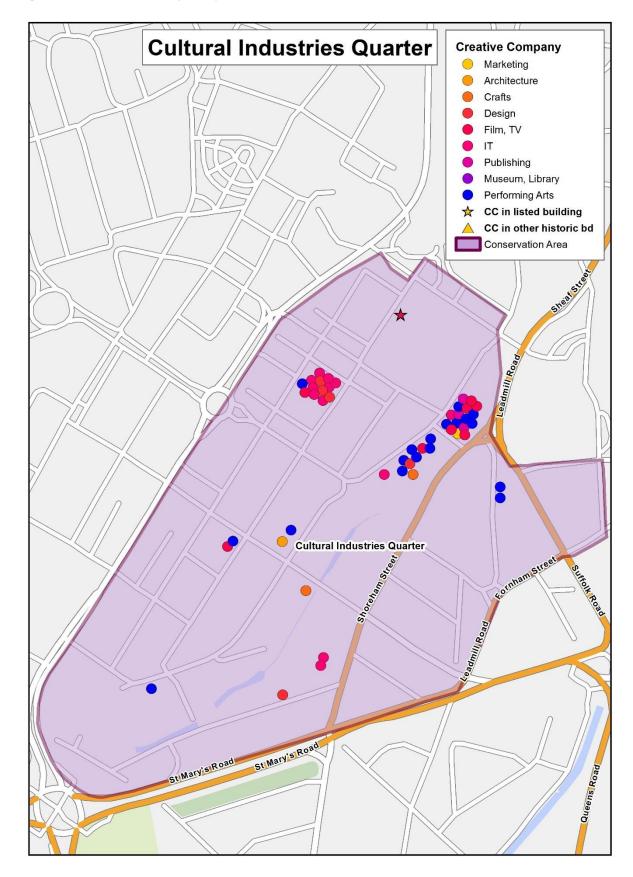

RY 90030 - Artistic creation 43 SHEFFIELD INDEPENDENT FILM AND TELEVISION L 90030 - Artistic creation 44 FORCED ENTERTAINMENT LIMITED 90030 - Artistic creation 45 ASSURED PRODUCTIONS LIMITED 90030 - Artistic creation 104 FILMS SHORT FILM LIMITED 90030 - Artistic creation 47 FCLIPSE THEATRE COMPANY LTD. 90030 - Artistic creation 48 ART SHEFFIELD LIMITED 90030 - Artistic creation 49 BLOC STUDIOS LIMITED 90040 - Operation of arts facilities 50 BLOC PROJECTS LTD 90040 - Operation of arts facilities 51 SITE GALLERY (MEDIA, ART, PHOTOGRAPHY) LTD. 90040 - Operation of arts facilities 52 THE LEADMILL HOLDINGS LIMITED 90040 - Operation of arts facilities 53 THE LEADMILL LIMITED 90040 - Operation of arts facilities



Figure 35: Creative Industry companies in Cultural Industries Quarter, Sheffield





## 3.3 DIGBETH / DERITEND, BIRMINGHAM

### 3.3.1 LOCATION, ORIGINS AND ARCHITECTURAL CHARACTER

The Digbeth / Deritend Conservation area lies just to east of the present-day centre of Birmingham. It covers 2.67 km<sup>2</sup> and contains 12 statutorily listed buildings and 42 others on the local list. Warwick Bar Conservation Area abuts Digbeth/Deritend to the north. The local planning authority is Birmingham City Council, which administers the largest population (c1million) of any council in Britain.

Birmingham developed in the 12<sup>th</sup> century on the slope to the west of the River Rea, around the present Bullring. What is now Digbeth and Deritend High Street bridged the river and was the principal route from the south-east. By the 14<sup>th</sup> century, Digbeth was urbanis