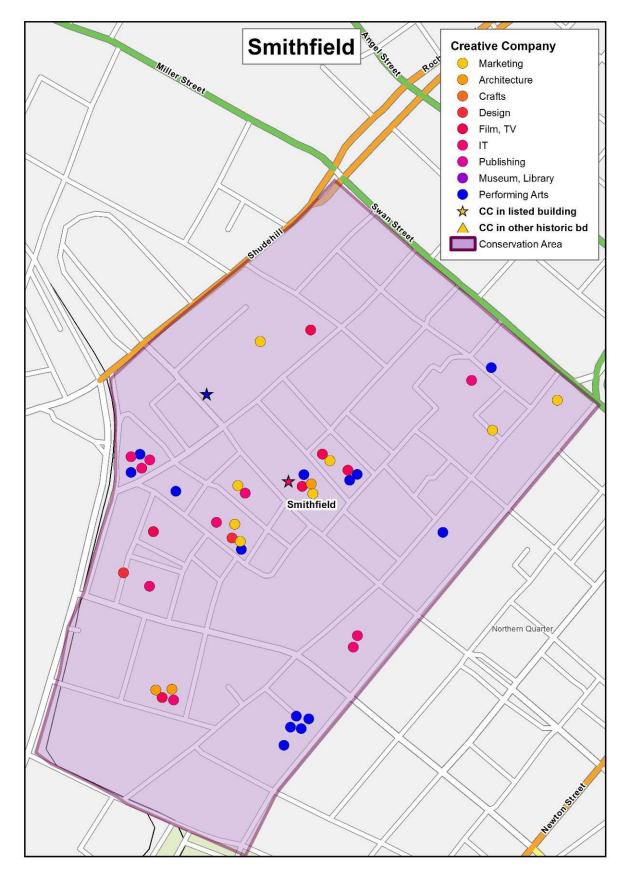

The histories of the case studies indicated that they fall into two broad categories:

- Places where the process has happened <u>bottom-up</u>, with the only really significant public policy intervention being the requirement for building preservation. Preserved buildings in such places have typically answered an economic need for relatively small affordable work space. This is most visible in London and reflects an element of displacement from an adjoining area, such as the City. This is true of Bermondsey Street, South Shoreditch and Old Bethnal Green.
- Places where regeneration has been top-down, with policy decisions made to stimulate economic growth, usually including grant aid, and historic buildings part of the mix. This is perhaps primarily because historic buildings contribute to the perception, identity and 'branding' of the place, rather than being particularly suited to creative industry use. This is seen, for example, in Digbeth, CIQ, Lower Ouseburn, Smithfield. Public funding has been a part of most new development. Such places are most vulnerable to any decline in public funding. It may sometimes be impractical to resist big residential development in areas like that because it is the only viable source of private investment. The test is then how tough the local planning authority can be in controlling it or extracting public benefits from private developers. Smithfield seems to be the most successful example; it is interesting in falling into both the 'bottom-up' and 'top-down' categories.