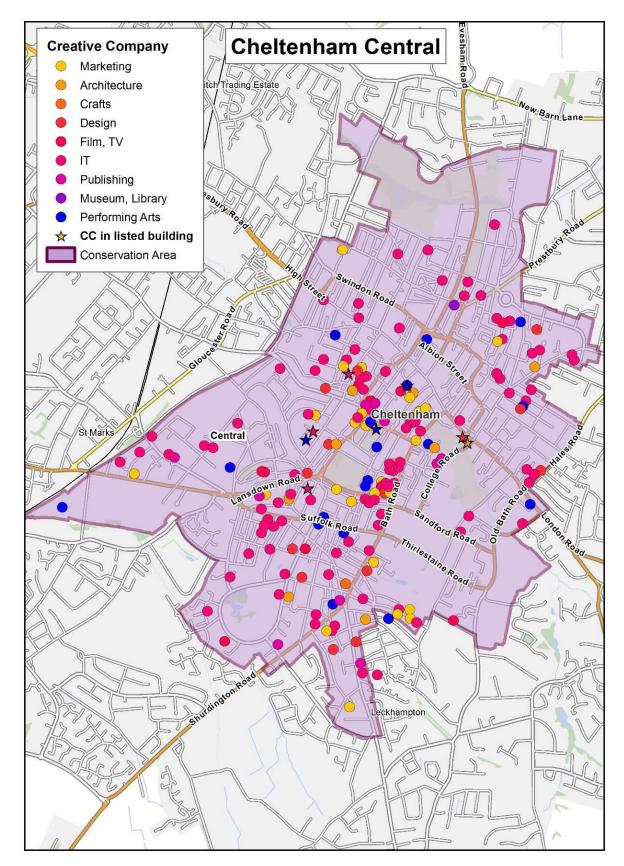

------|--------------------------------------------------|
| 2 | 7  | Regent St           | THE GLOUCESTERSHIRE EVERYMAN THEATRE PRODUCTIONS |
| 3 |    | Imperial Square     | THE CHELTENHAM TRUST                             |
| 4 |    | Lypiatt Road        | WILLIAM CHUBB LIMITED                            |
| 5 |    | Bayshill Road       | ALDERSTONE CONSULTING LTD.                       |
| 6 |    | Windsor House       | HIGHFIELD PRODUCTIONS LIMITED                    |
| 7 | 7  | St. Georges Terrace | PERENDALE PUBLISHERS LIMITED                     |
| 8 | 7  | St. Georges Terrace | PERENDALE PUBLISHERS LIMITED                     |
| 9 | 18 | High St             | HUNTER PAGE PLANNING LIMITED                     |



Figure 32: Creative Industry organisations in Cheltenham Central





Because of the way in which Cheltenham has been developed (and its historic buildings conserved) there is a high density of historic buildings in its central areas, many of which are suitable for small office use, even if they were built as houses. However, it is notable, for example, that a number of creative industries are also located in the modern Eagle Tower. Far fewer are located in the predominantly residential areas, and in the outer suburbs which are later in date with fewer historic buildings. Only a few are located in listed buildings.

## 3.2 CULTURAL INDUSTRIES QUARTER, SHEFFIELD

## 3.2.1 LOCATION, ORIGINS AND ARCHITECTURAL CHARACTER

The Cultural Industries Quarter (CIQ) Conservation Area lies between the historic core and modern shopping centre of Sheffield to the west,