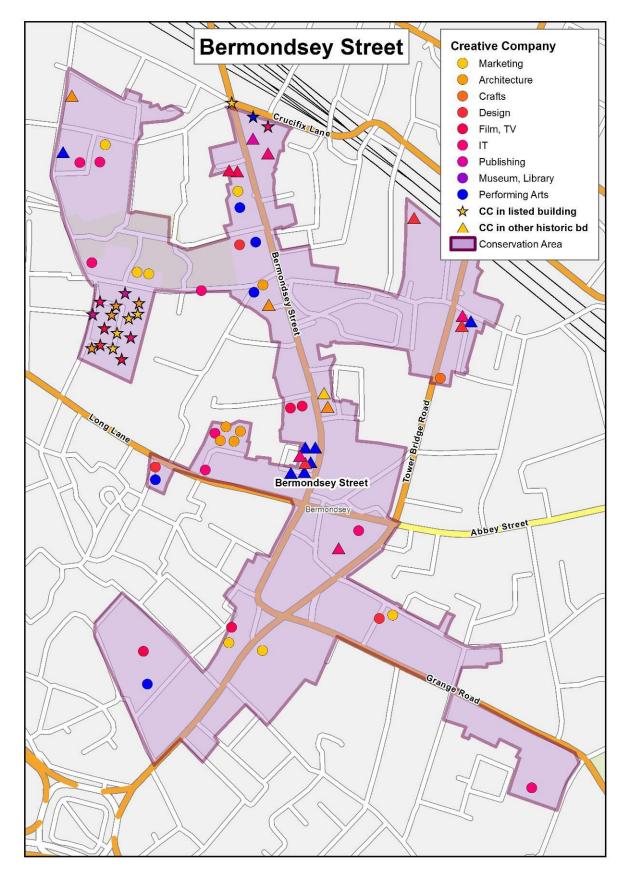

#### 2.1.5 THE AREA TODAY

Figure 11 lists creative industry companies in Bermondsey Street and Figure 13 maps them. There is detail of use of historic buildings in the area in Appendix 4.3