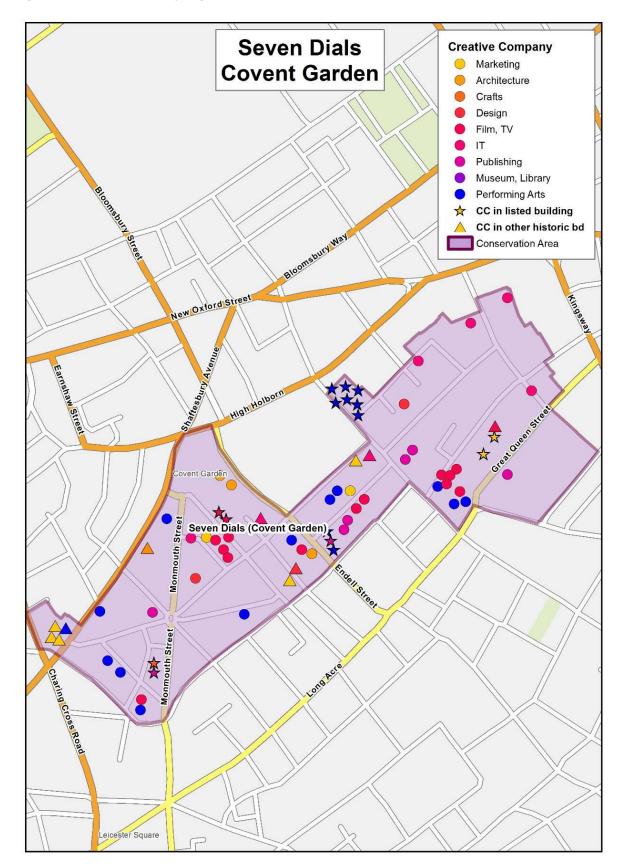

#### 2.1.5 THE AREA TODAY

Figure 11 lists creative industry companies in Bermondsey Street and Figure 13 maps them. There is detail of use of historic buildings in the area in Appendix 4.3

About 18 (15%) are in listed buildings and 22% in other buildings identified as historic.

They show a varied mix of different types of creative industry<sup>9</sup>, with notable clusters of companies involved in Advertising & Marketing and Architecture.

Figure 15: Summary of Creative Industry companies in Bermondsey Street CA

|                                     | Companies | % of Total | Per Sq Km | National<br>Ranking |
|-------------------------------------|-----------|------------|-----------|---------------------|
| Advertising & Marketing             | 30        | 26%        | 156       | 14                  |
| IT, Software & Computer Services    | 20        | 17%        | 104       | 38                  |
| Music, Performing & Visual Arts     | 20        | 17%        | 104       | 27                  |
| Architecture                        | 19        | 16%        | 99        | 9                   |
| Film, TV, Video, Radio, Photography | 13        | 11%        | 67        | 39                  |
| Design                              | 8         | 7%         | 41        | 19                  |
| Publishing                          | 6         | 5%         | 31        | 39                  |
| Crafts                              | 1         | 1%         | 5         | 18                  |
| Museums, Galleries, Libraries       | 0         | 0%         | 0         | 112                 |
| TOTAL                               | 117       | 100%       | 607       | 26                  |