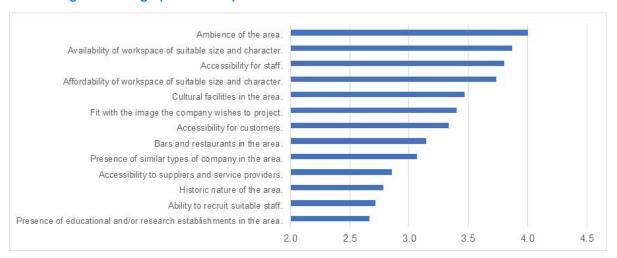

Respondents were asked to assess the importance of 13 factors in the choice of location for their company. Figure 6 shows "Ambience of the Area" is the top rated, achieving a score of 4.9 out of 5 (5 being "vital"). The fact that it is historic is, by contrast, the second lowest consideration.