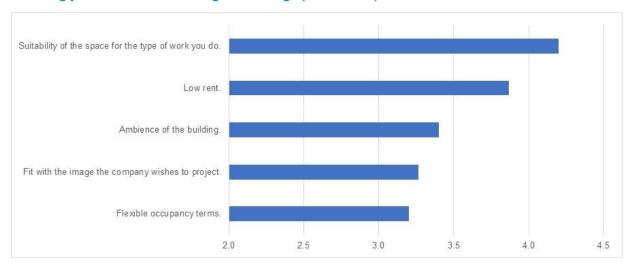

Figure 6: To what extent are the following reasons that your company has chosen to locate in the area? Weighted average (scale of 0-5)<sup>8</sup>.

The suitability of the space is, unsurprisingly, the main reason given for choice of specific building, with rent in second place.

Figure 7: How important to the company are the following characteristics of the specific building you are located in? Weighted average (scale of 0-5)

The resident population of each case study area was assessed using the Mosaic segmentation system, which is owned by Experian. It classifies all consumers in the UK by allocating them to one of 15 groups and 66 types based on data from the census and other sources.