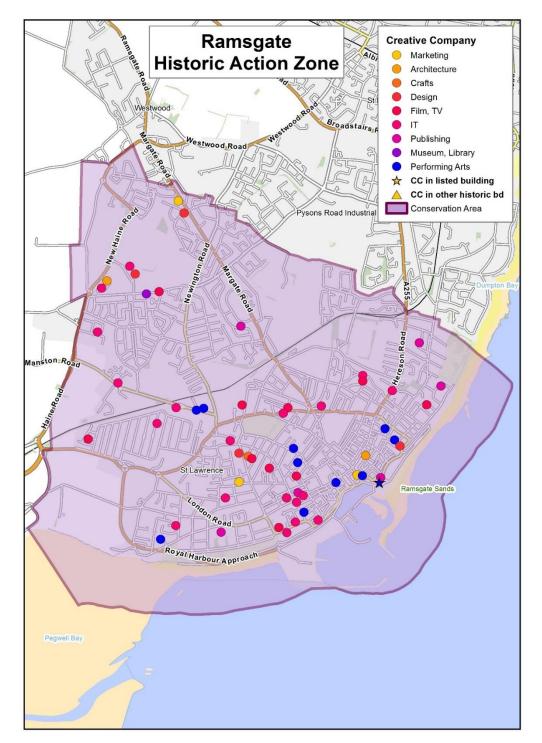

#### 2.1.5 THE AREA TODAY

Figure 11 lists creative industry companies in Bermondsey Street and Figure 13 maps them. There is detail of use of historic buildings in the area in Appendix 4.3

About 18 (15%) are in listed buildings and 22% in other buildings identified as historic.

They show a varied mix of different types of creative industry<sup>9</sup>, with notable clusters of companies involved in Advertising & Marketing and Architecture.

Figure 15: Summary of Creative Industry companies in Bermondsey Street CA

|                                     | Companies | % of Total | Per Sq Km | National<br>Ranking |
|-------------------------------------|-----------|------------|-----------|---------------------|
| Advertising & Marketing             | 30        | 26%        | 156       | 14                  |
| IT, Software & Computer Services    | 20        | 17%        | 104       | 38                  |
| Music, Performing & Visual Arts     | 20        | 17%        | 104       | 27                  |
| Architecture                        | 19        | 16%        | 99        | 9                   |
| Film, TV, Video, Radio, Photography | 13        | 11%        | 67        | 39                  |
| Design                              | 8         | 7%         | 41        | 19                  |
| Publishing                          | 6         | 5%         | 31        | 39                  |
| Crafts                              | 1         | 1%         | 5         | 18                  |
| Museums, Galleries, Libraries       | 0         | 0%         | 0         | 112                 |
| TOTAL                               | 117       | 100%       | 607       | 26                  |