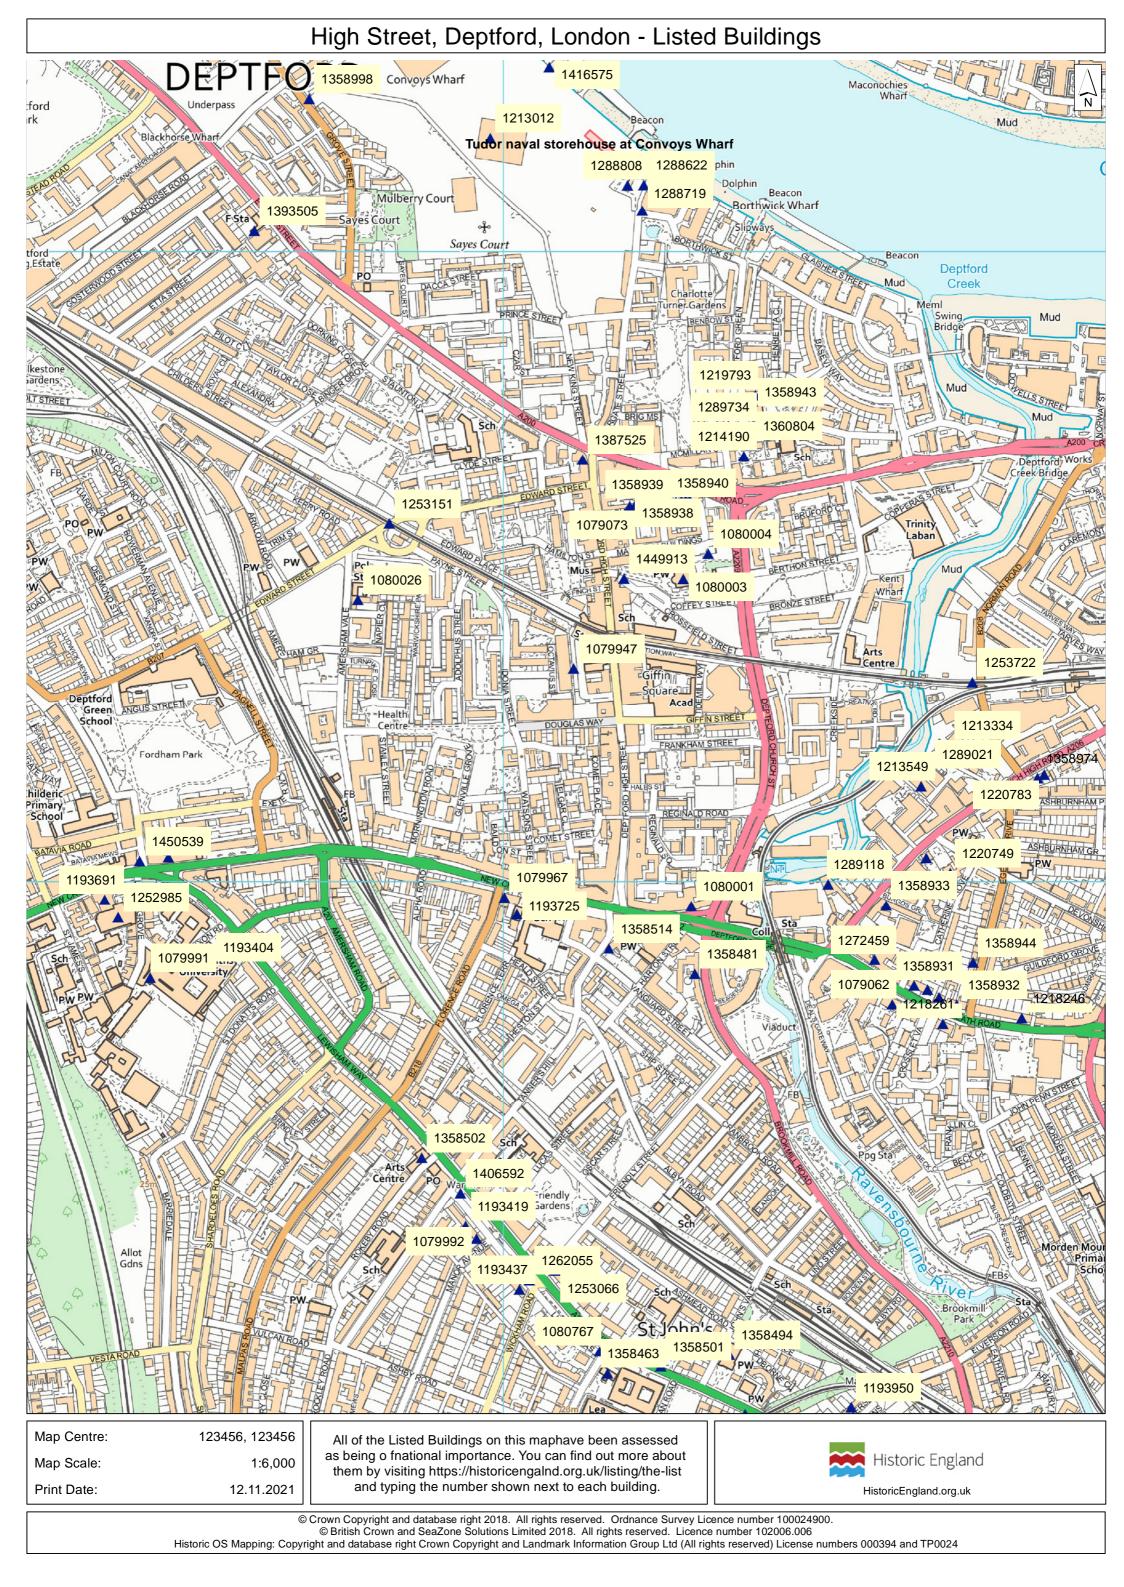

## UDS.UDSADMIN.LISTEDBUILDINGPOINTS, 12/11/2021, Page 1

| ListEntry          | Name                                                                                    | Grade    |
|--------------------|-----------------------------------------------------------------------------------------|----------|
| 1078995            | MILLER GENERAL HOSPITAL ROYAL KENT DISPENSARY                                           | II.      |
| 1079061            | CATHERINE HOUSE                                                                         | II<br>II |
| 1079062<br>1079072 | WEST GREENWICH SECONDARY SCHOOL 17, ALBURY STREET SE8                                   | <br>  *  |
| 1079072            | 19 AND 21, ALBURY STREET                                                                | <br>  *  |
| 1079073            | 29 AND 31, ALBURY STREET SE8                                                            | <br>  *  |
| 1079074            | 35, ALBURY STREET SE8                                                                   | *        |
| 1079075            | 37, ALBURY STREET SE8                                                                   | <br>  *  |
| 1079077            | 43, ALBURY STREET                                                                       | *        |
| 1079947            | RAMP AT DEPTFORD RAILWAY STATION                                                        | ii       |
| 1079991            | GOLDSMITHS COLLEGE CHAPEL                                                               | ii       |
| 1079992            | 168, LEWISHAM WAY SE4                                                                   | ii       |
| 1079993            | 170-184, LEWISHAM WAY SE14                                                              | ii       |
| 1080000            | HOLLAND AND COMPANY'S DISTILLERY                                                        | ii       |
| 1080002            | WALLS OF FORMER GRAVEYARD TO OLD BAPTIST CHAPEL (NOW DEMOLISHED) AND SOU                | II       |
| 1080003            | CHURCH OF ST PAUL                                                                       | 1        |
| 1080004            | WALLS AND RAILINGS TO NORTH AND EAST OF ST PAUL'S CHURCHYARD                            | II       |
| 1080023            | 34-40, ALBURY STREET SE8                                                                | *        |
| 1080026            | POLICE STATION                                                                          | II       |
| 1080767            | K2 TELEPHONE KIOSK CORNER OF BREAKSPEAR ROAD                                            | II       |
| 1080768            | K2 TELEPHONE KIOSK CORNER OF TYRWHITT ROAD                                              | II       |
| 1193368            | STONE HOUSE                                                                             | II*      |
| 1193404            | GOLDSMITHS' COLLEGE                                                                     | II       |
| 1193419            | 160-166, LEWISHAM WAY SE4                                                               | II       |
| 1193437            | 186, LEWISHAM WAY SE4                                                                   | II       |
| 1193691            | Deptford Town Hall                                                                      | II       |
| 1193725            | ZION BAPTIST CHAPEL                                                                     | II       |
| 1193950            | 4-10, SOMERSET GARDENS SE13                                                             | II       |
| 1213012            | OLYMPIA CONVOY'S WHARF                                                                  | II       |
| 1213334            | PAIR OF BEAM ENGINE HOUSES WITH LINKING BOILER HOUSE AT DEPTFORD SEWAGE P               | II       |
| 1213549            | SOUTHERNMOST OF PAIR OF COAL SHEDS TO SOUTH WEST OF PAIR OF BEAM ENGINE H               |          |
| 1213984            | FORMER MASTER SHIPWRIGHT'S HOUSE AT ROYAL DOCKYARD, DEPTFORD                            | *<br>    |
| 1214190            | MEMORIAL TO MARGARET MCMILLAN AT RACHEL MCMILLAN NURSERY SCHOOL                         | II       |
| 1217928            | 45, ALBURY STREET SE8                                                                   | II       |
| 1218232            | 33 AND 35, BLACKHEATH ROAD SE10                                                         | II       |
| 1218261            | MORDEN GALLERY NORTH AND EAST WALLS TO CHURCHYARD OF ST NICHOLAS AND GATE PIERS ON WEST | <br>  *  |
| 1219793<br>1220749 | MILLER GENERAL HOSPITAL MILLER GENERAL WING (REHABILITATION DEPARTMENT)                 | II       |
| 1220749            | 100-104, GREENWICH HIGH ROAD SE10                                                       | II       |
| 1245553            | NUMBERS 329-331 AND ATTACHED RAILINGS                                                   | II       |
| 1252985            | LAURIE GROVE BATHS                                                                      | ii       |
| 1253066            | FORMER BARCLAY'S BANK                                                                   | ii       |
| 1253151            | RAILWAY VIADUCT BETWEEN DEPTFORD CREEK AND NORTH KENT JUNCTION                          | ii       |
| 1253722            | RAILWAY VIADUCT EXTENDING FROM PLATFORMS OF GREENWICH RAILWAY STATION TO                |          |
| 1262055            | K2 TELEPHONE KIOSK CORNER OF WICKHAM ROAD                                               | ii       |
| 1272459            | GREENWICH MAGISTRATES COURT                                                             | ii       |
| 1288719            | CAST IRON BOLLARD AT JUNCTION WITH WATERGATE STREET                                     | II       |
| 1288808            | FORMER OFFICE BUILDING OF ROYAL DOCKYARD, DEPTFORD                                      | *        |
| 1289021            | COAL SHED IMMEDIATELY TO SOUTH WEST OF PAIR OF BEAM ENGINE HOUSES WITH LINK             | . II     |
| 1289118            | MUMFORDS GRAIN SILO                                                                     | II       |
| 1289734            | CHARNEL HOUSE TO CHURCH OF ST NICHOLAS                                                  | *        |
| 1358463            | NORTH ANNEXE TO SOUTHERN BLOCK OF SOUTH EAST LONDON TECHNICAL COLLEGE                   | II       |
| 1358481            | CARRINGTON HOUSE                                                                        | II       |
| 1358494            | CHURCH OF ST JOHN                                                                       | II       |
| 1358501            | FORECOURT WALLS, PIERS AND GATES TO NUMBER 281                                          | II       |
| 1358502            | PUBLIC LIBRARY                                                                          | II       |
| 1358514            | 19-31, TANNERS HILL SE8                                                                 | II       |
| 1358922            | 39 AND 41, ALBURY STREET SE8                                                            | II       |
| 1358931            | 23-29, BLACKHEATH ROAD SE10 (See details for further address information)               | II       |
| 1358932            | 37-45, BLACKHEATH ROAD SE10                                                             | II       |
| 1358933            | 2, BURGOS GROVE SE10                                                                    |          |
| 1358938            | 13 AND 15, ALBURY STREET SE8                                                            | *        |
| 1358939            | 23-27, ALBURY STREET SE8                                                                | *<br>  * |
| 1358940            | 33, ALBURY STREET SE8                                                                   | *<br>  * |
| 1358943<br>1358944 | CHURCH OF ST NICHOLAS<br>1-6, EGERTON DRIVE SE10                                        | *<br>    |
| 1358974            | 98, GREENWICH HIGH ROAD SE10                                                            | II       |
| 1358998            | GATE PIERS TO FORMER NAVAL DOCKYARD                                                     | II       |
| 1360804            | RACHEL MCMILLAN NURSERY                                                                 | ii       |
| 1387525            | 227, DEPTFORD HIGH STREET                                                               | II       |
| 1393505            | DEPTFORD FIRE STATION                                                                   | ii       |
| 1406592            | Deptford War Memorial                                                                   | ii       |
| 1416575            | River Wall to former Royal Dockyard, Deptford                                           | ii       |
| 1218246            | 69 - 73 Blackheath Road                                                                 | ii       |
| 1080001            | 17-21, DEPTFORD BROADWAY SE8                                                            | ii       |
| 1067833            | PAYNES WHARF                                                                            | II       |
| 1079967            | THE ROYAL ALBERT PUBLIC HOUSE                                                           | II       |
|                    |                                                                                         |          |

## UDS.UDSADMIN.LISTEDBUILDINGPOINTS, 12/11/2021, Page 2

| ListEntry | Name                                                         | Grade |
|-----------|--------------------------------------------------------------|-------|
| 1449913   | Deptford (St Paul's) War Memorial                            | II    |
| 1450539   | Ventilating Column                                           | II    |
| 1288622   | Eastern Boundary Wall to the former Royal Dockyard, Deptford | II    |
|           |                                                              |       |