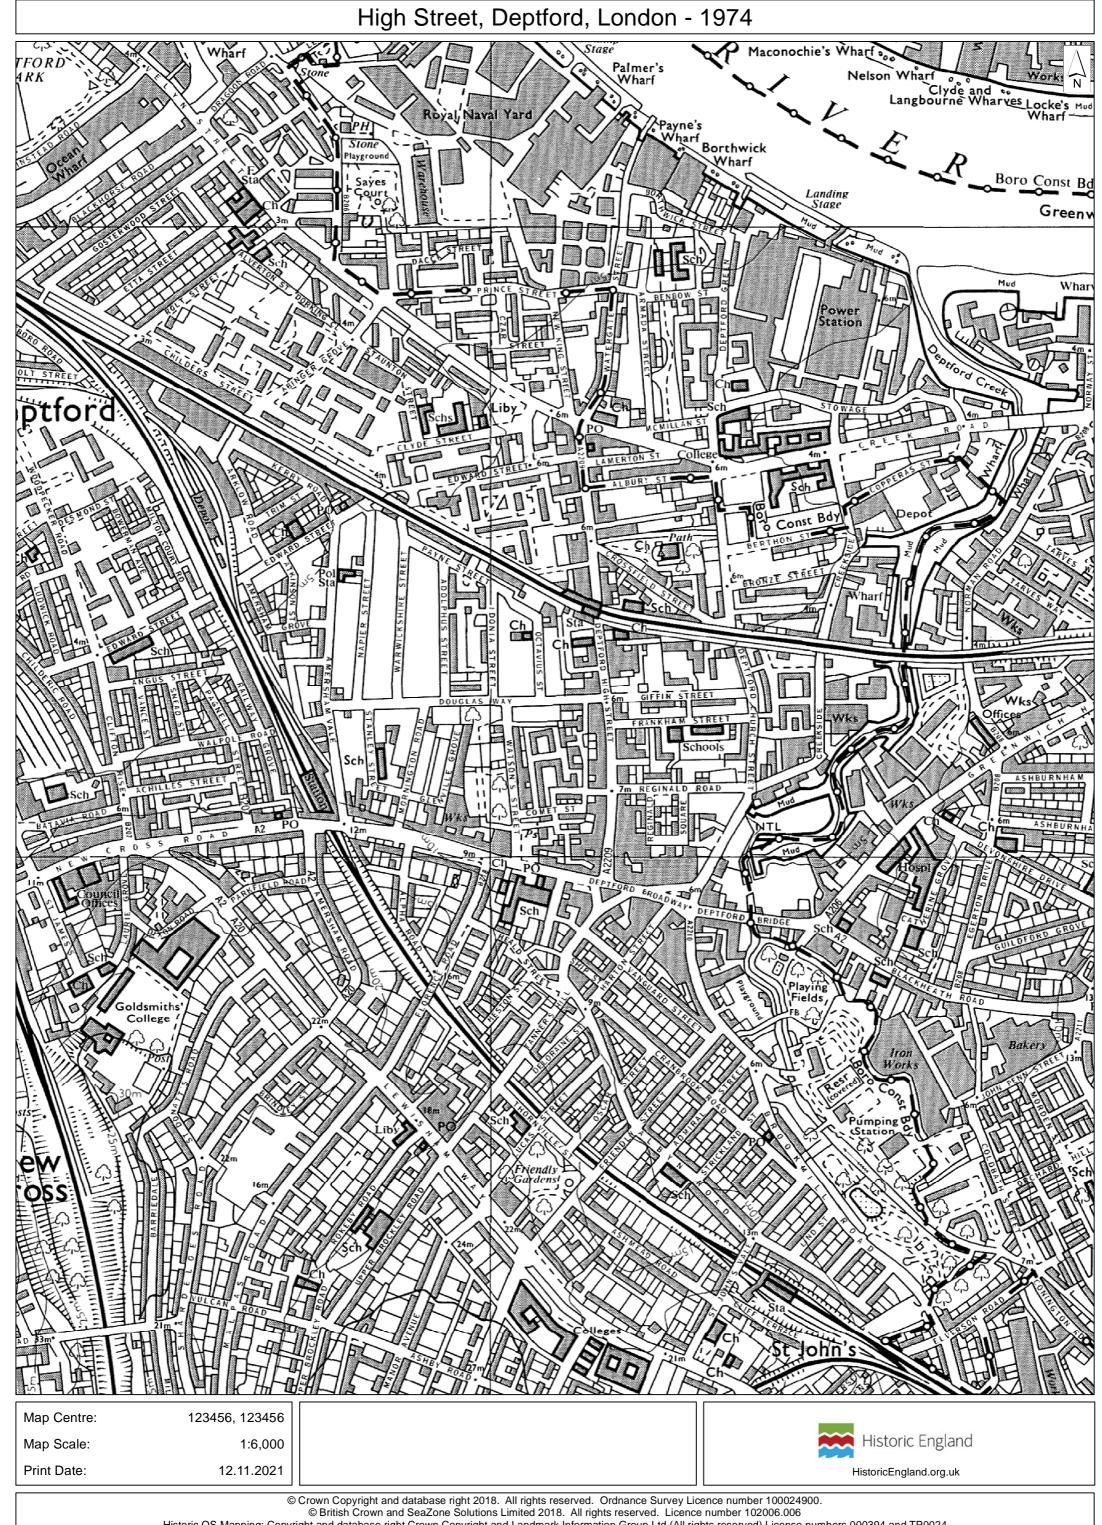

# High Street, Deptford, London - Modern Convoys Wharf Maconochies Wharf Beacon Dolphin Payne's Wharf Dolphin **Borthwick Wharf** Sayes Court Sayes Court Deptford Creek Viaduct Morden Moun 123456, 123456 Map Centre: Historic England Map Scale: 1:6,000 Print Date: 12.11.2021 Historic England.org.uk© Crown Copyright and database right 2018. All rights reserved. Ordnance Survey Licence number 100024900. © British Crown and SeaZone Solutions Limited 2018. All rights reserved. Licence number 102006.006