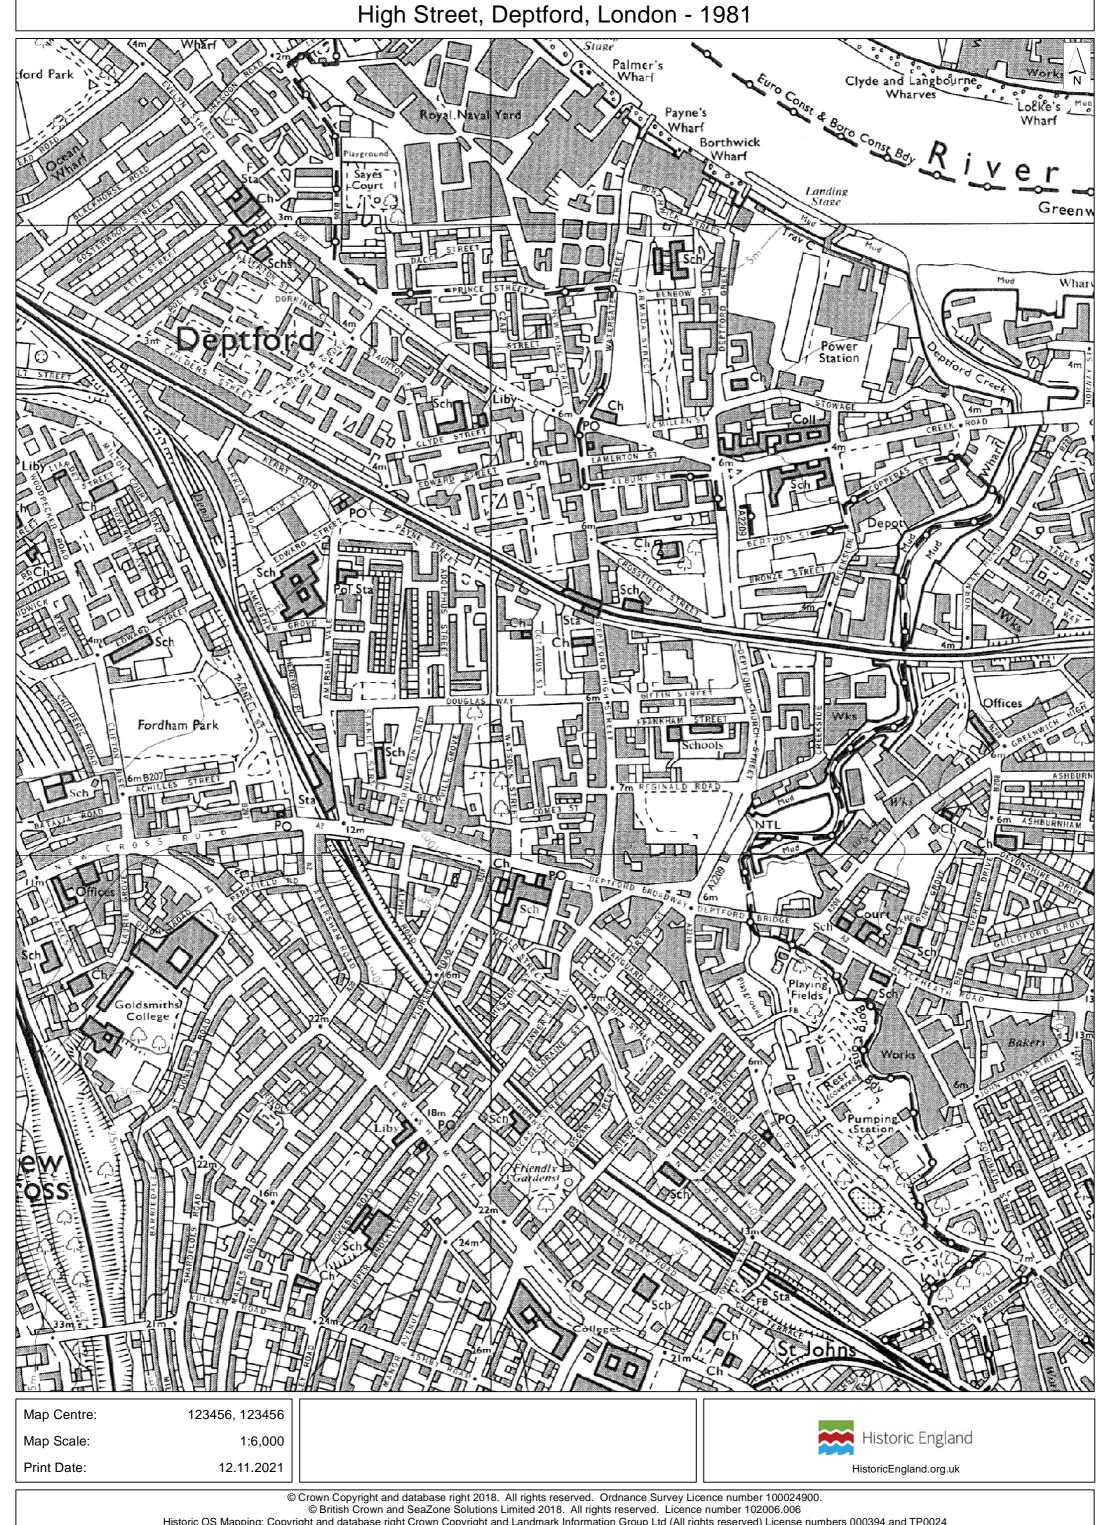

# High Street, Deptford, London - Modern Convoys Wharf Maconochies Wharf Beacon Dolphin Payne's Wharf Dolphin **Borthwick Wharf** Sayes Court Sayes Court Deptford Creek Viaduct Morden Moun 123456, 123456 Map Centre: Historic England Map Scale: 1:6,000 Print Date: 12.11.2021 Historic England.org.uk© Crown Copyright and database right 2018. All rights reserved. Ordnance Survey Licence number 100024900. © British Crown and SeaZone Solutions Limited 2018. All rights reserved. Licence number 102006.006