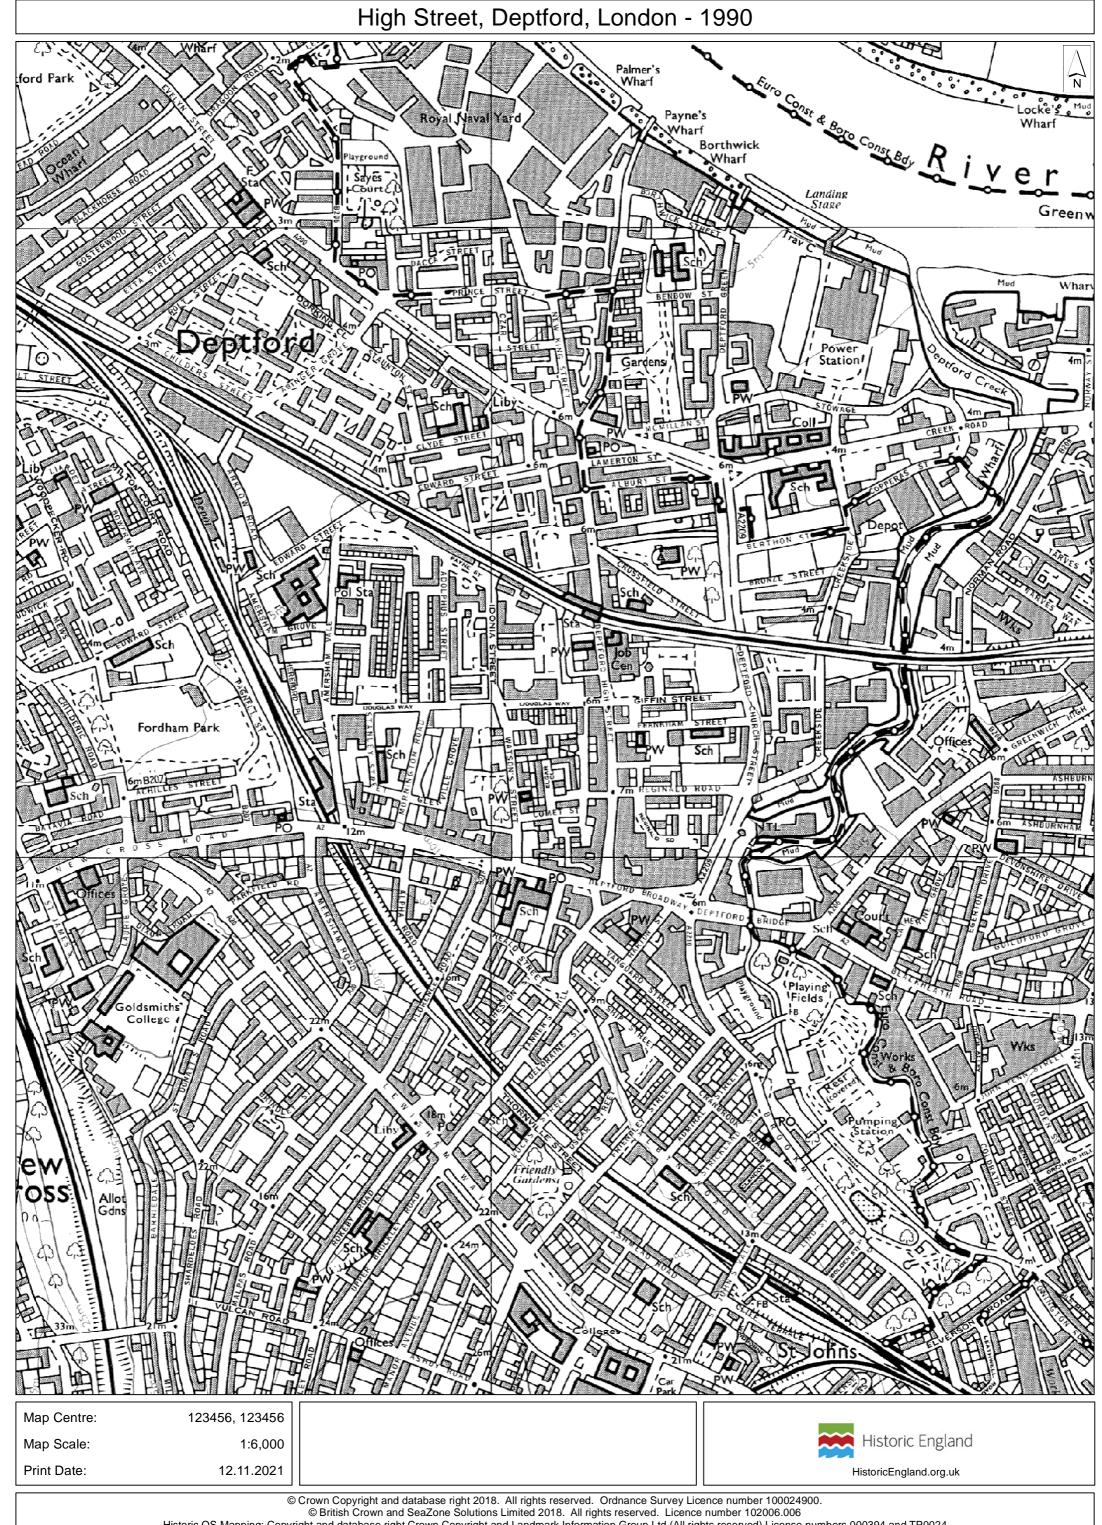

# High Street, Deptford, London - Modern Convoys Wharf Maconochies Wharf Beacon Dolphin Payne's Wharf Dolphin **Borthwick Wharf** Sayes Court Sayes Court Deptford Creek Viaduct Morden Moun 123456, 123456 Map Centre: Historic England Map Scale: 1:6,000 Print Date: 12.11.2021 Historic England.org.uk© Crown Copyright and database right 2018. All rights reserved. Ordnance Survey Licence number 100024900. © British Crown and SeaZone Solutions Limited 2018. All rights reserved. Licence number 102006.006