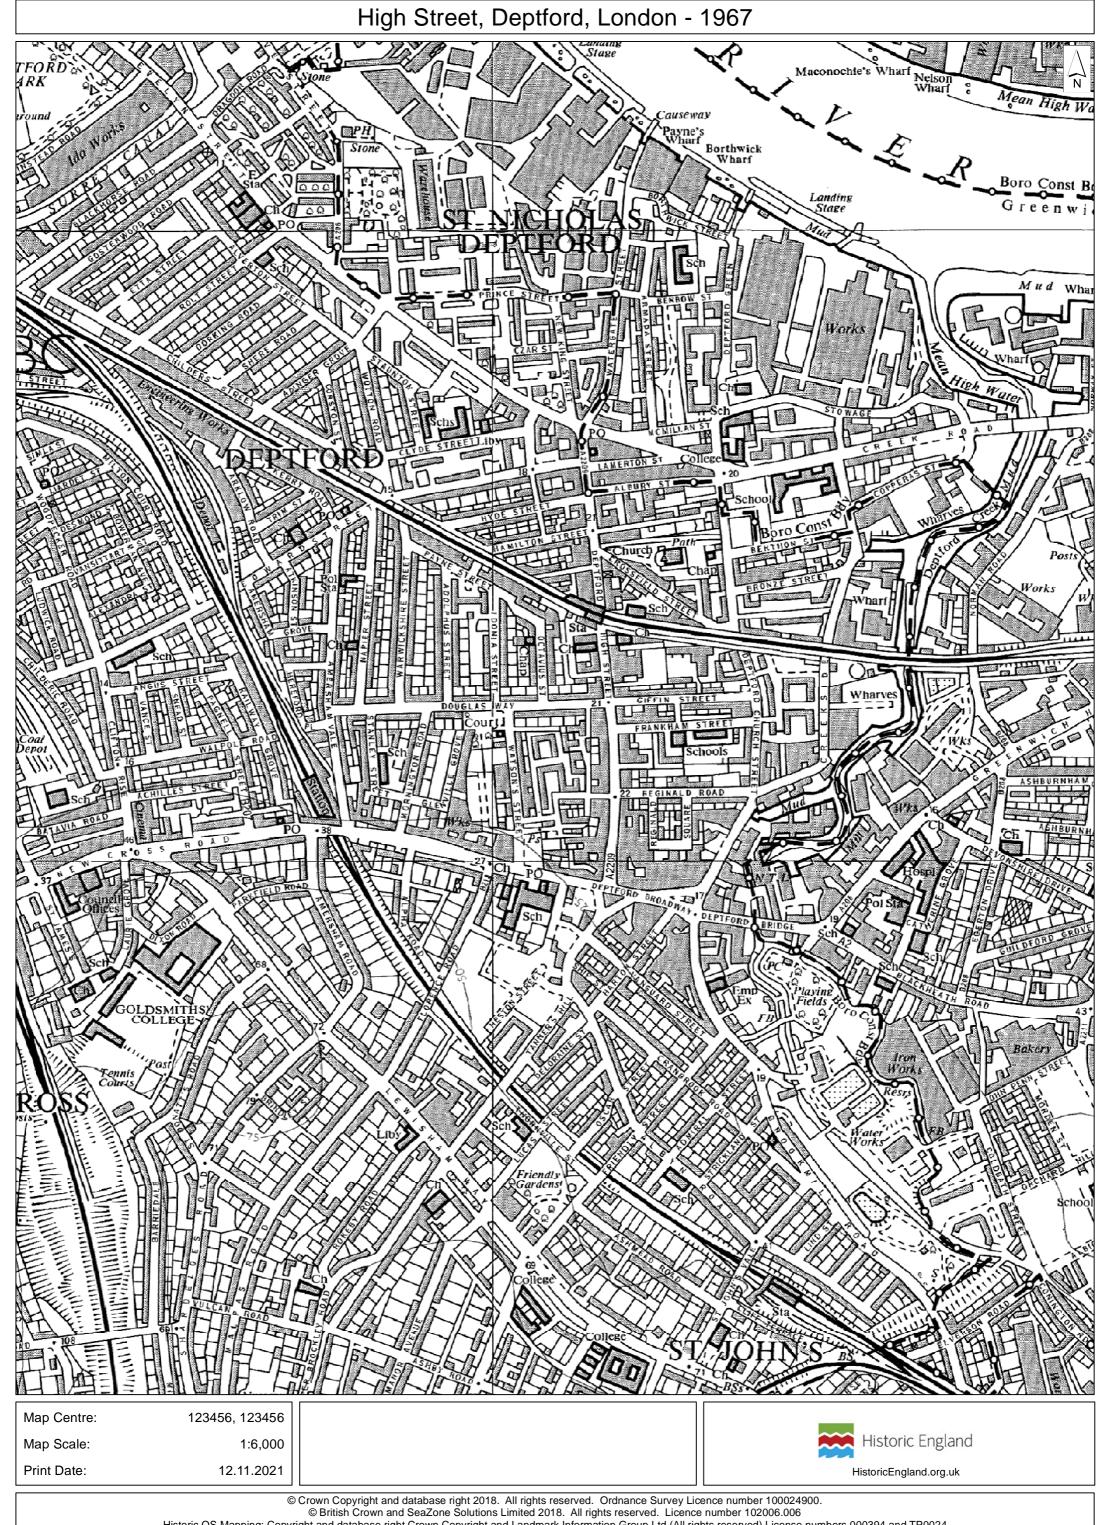

# High Street, Deptford, London - Modern Convoys Wharf Maconochies Wharf Beacon Dolphin Payne's Wharf Dolphin **Borthwick Wharf** Sayes Court Sayes Court Deptford Creek Viaduct Morden Moun 123456, 123456 Map Centre: Historic England Map Scale: 1:6,000 Print Date: 12.11.2021 Historic England.org.uk© Crown Copyright and database right 2018. All rights reserved. Ordnance Survey Licence number 100024900. © British Crown and SeaZone Solutions Limited 2018. All rights reserved. Licence number 102006.006