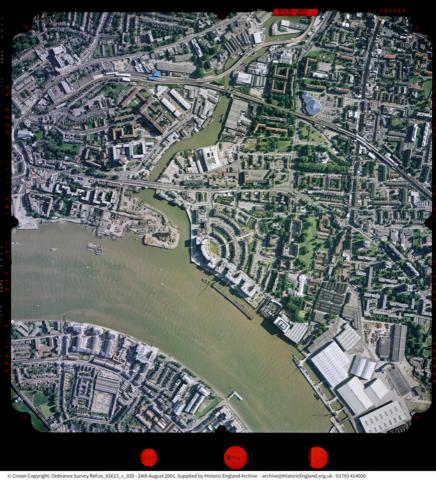

# High Street, Deptford, London - Modern Convoys Wharf Maconochies Wharf Beacon Dolphin Payne's Wharf Dolphin **Borthwick Wharf** Sayes Court Sayes Court Deptford Creek Viaduct Morden Moun 123456, 123456 Map Centre: Historic England Map Scale: 1:6,000 Print Date: 12.11.2021 Historic England.org.uk© Crown Copyright and database right 2018. All rights reserved. Ordnance Survey Licence number 100024900. © British Crown and SeaZone Solutions Limited 2018. All rights reserved. Licence number 102006.006