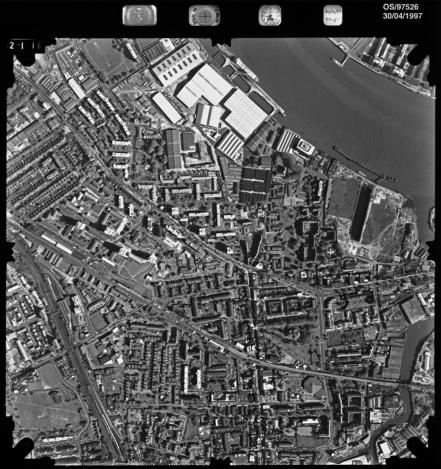

# High Street, Deptford, London - Modern Convoys Wharf Maconochies Wharf Beacon Dolphin Payne's Wharf Dolphin **Borthwick Wharf** Sayes Court Sayes Court Deptford Creek Viaduct Morden Moun 123456, 123456 Map Centre: Historic England Map Scale: 1:6,000 Print Date: 12.11.2021 Historic England.org.uk© Crown Copyright and database right 2018. All rights reserved. Ordnance Survey Licence number 100024900. © British Crown and SeaZone Solutions Limited 2018. All rights reserved. Licence number 102006.006