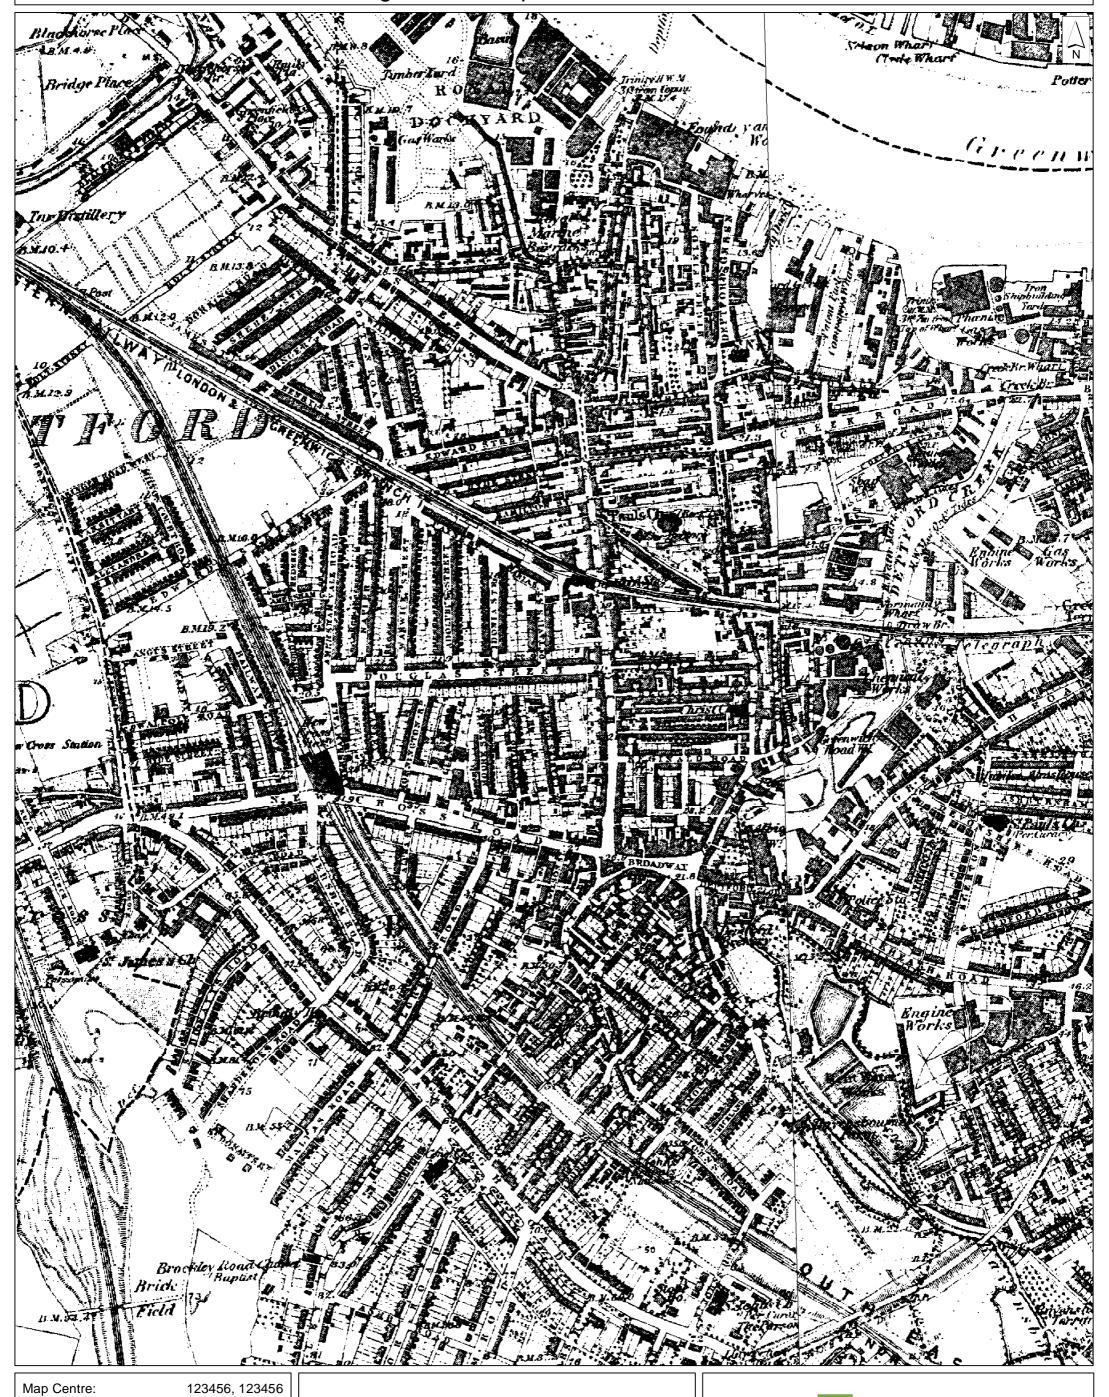

# High Street, Deptford, London - 1880

 Map Scale:
 1:6,000

 Print Date:
 12.11.2021

Historic England

HistoricEngland.org.uk