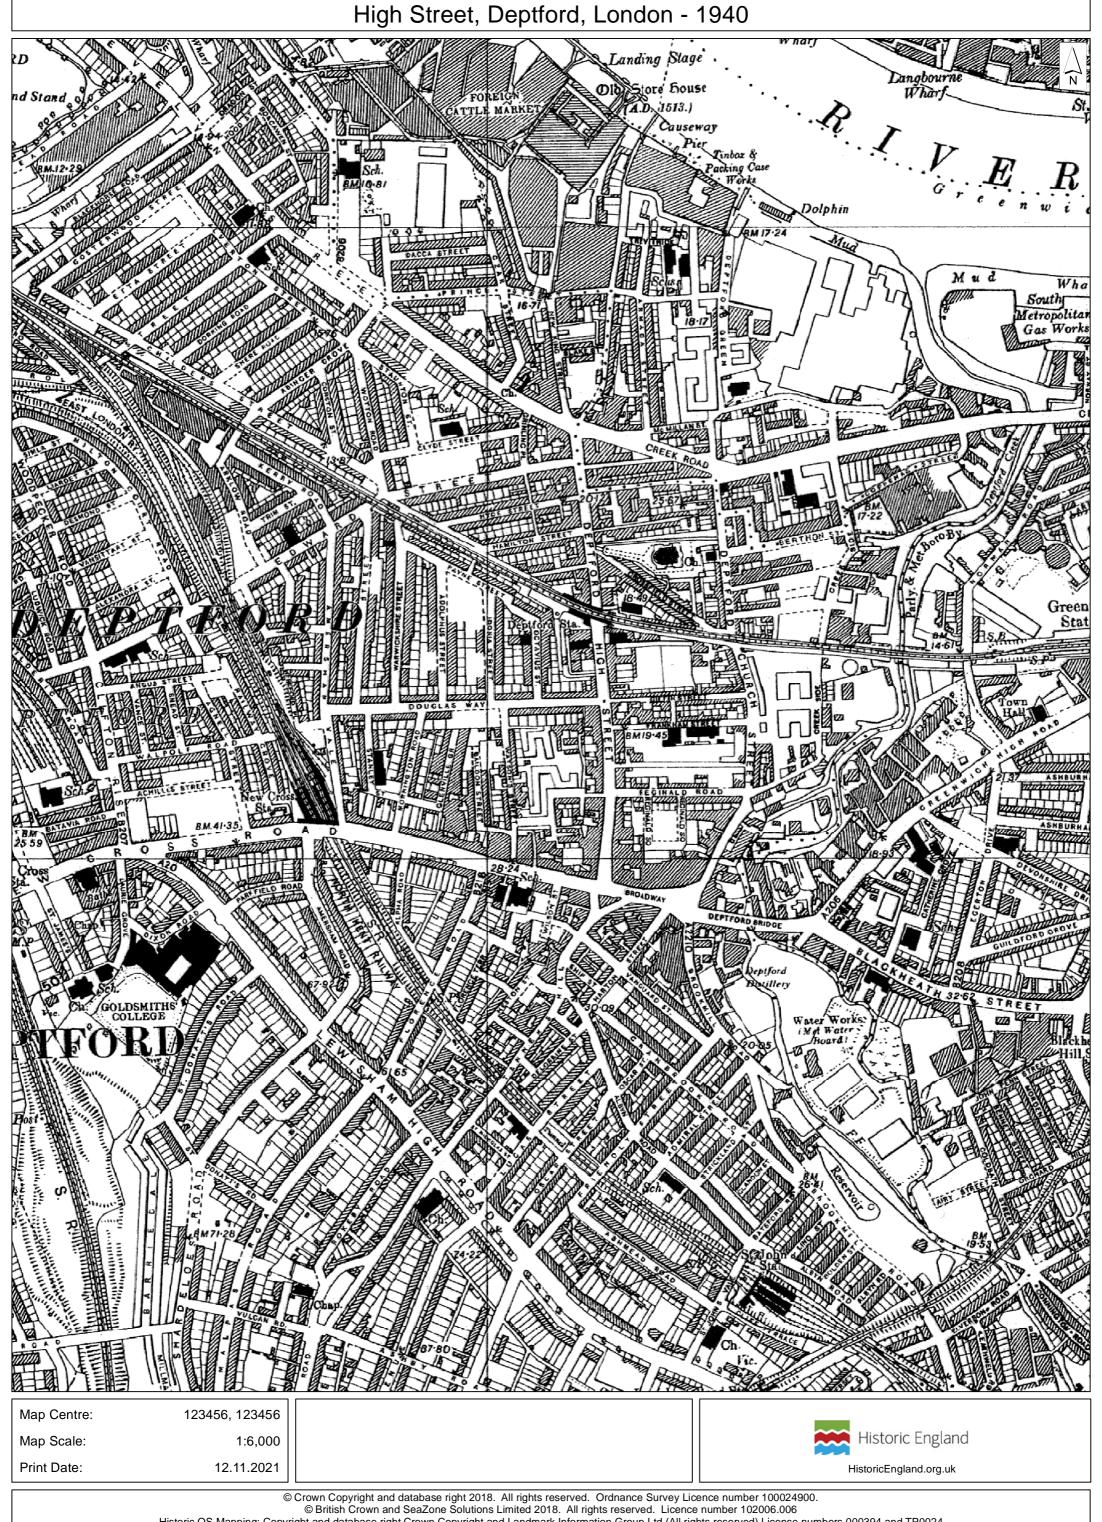

# High Street, Deptford, London - 1920

Map Centre:123456, 123456Map Scale:1:6,000Print Date:12.11.2021