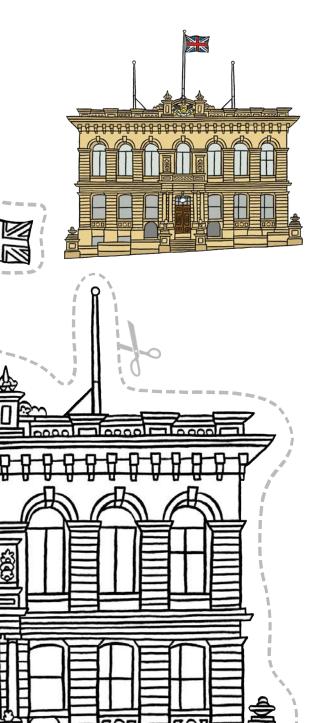

#### **Lion Chambers**

Colour in and cut out your Huddersfield town building.

Fold along the dotted lines, then glue the bottom strip to make the triangular base.

Press and curve the base to stand your building up.