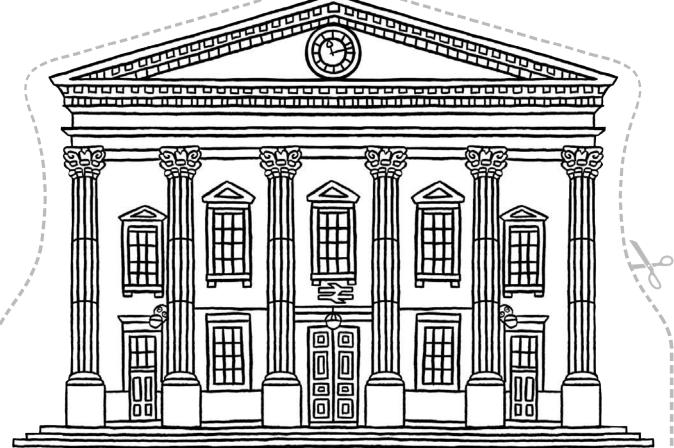

# Huddersfield Railway Station

Colour in and cut out your Huddersfield town building.

Fold along the dotted lines, then glue the bottom strip to make the triangular base.

Press and curve the base to stand your building up.