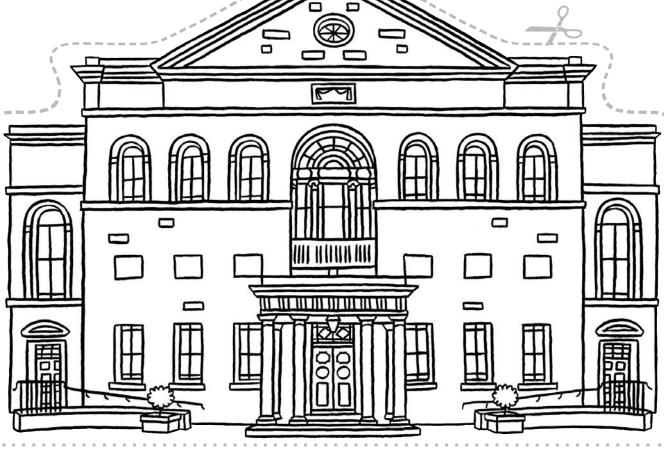

Lawrence Batley
Theatre

Colour in and cut out your Huddersfield town building.

Fold along the dotted lines, then glue the bottom strip to make the triangular base.

Press and curve the base to stand your building up.