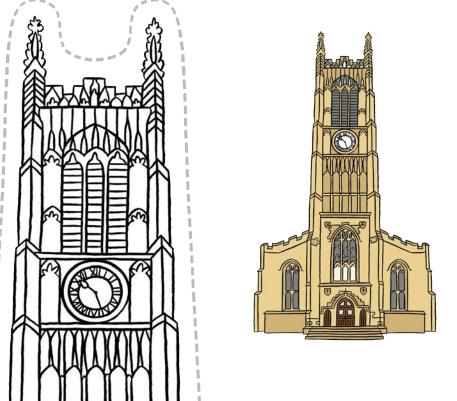

# St Peter's Parish Church

Colour in and cut out your Huddersfield town building.

Press and curve the base to stand your building up.