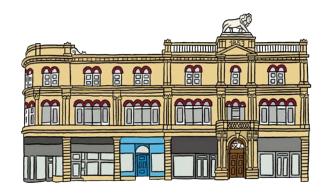

#### **Lion Chambers**

Colour in and cut out your Huddersfield town building.

Fold along the dotted lines, then glue the bottom strip to make the triangular base.

Press and curve the base to stand your building up.