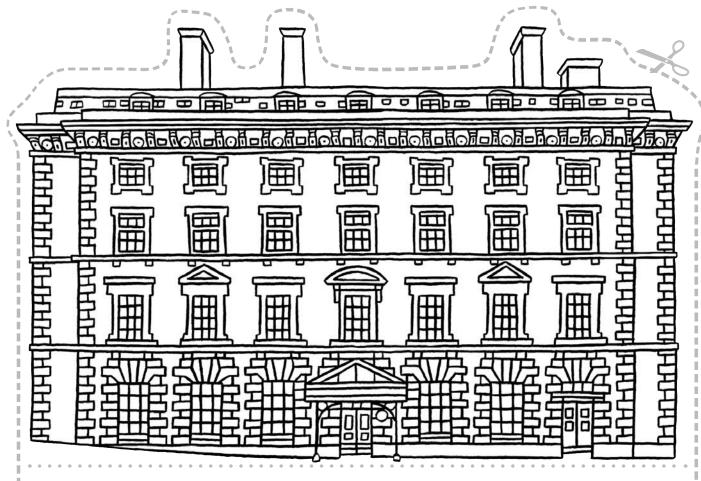

#### **George Hotel**

Colour in and cut out your Huddersfield town building.

Fold along the dotted lines, then glue the bottom strip to make the triangular base.

Press and curve the base to stand your building up.