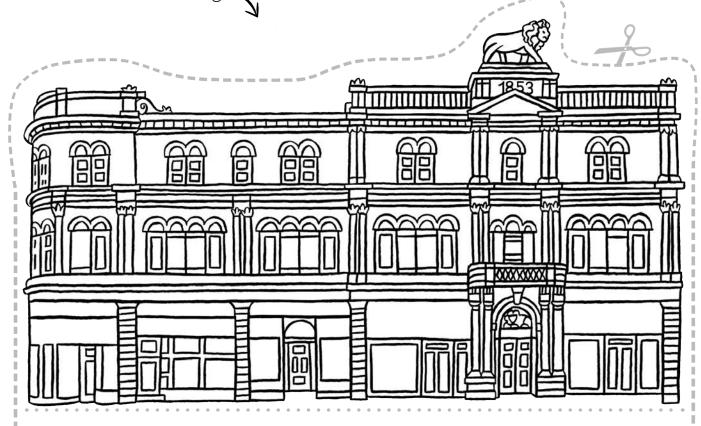

#### **Lion Chambers**

Colour in and cut out your Huddersfield town building.

Fold along the dotted lines, then glue the bottom strip to make the triangular base.

Press and curve the base to stand your building up.