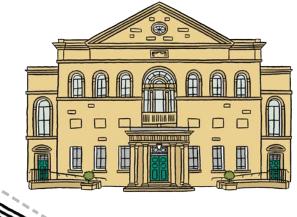

Lawrence Batley
Theatre

Colour in and cut out your Huddersfield town building.

Fold along the dotted lines, then glue the bottom strip to make the triangular base.

Press and curve the base to stand your building up.