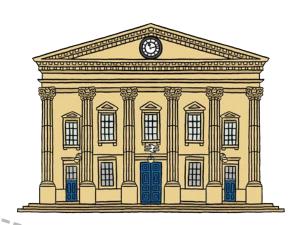

# Huddersfield Railway Station

Colour in and cut out your Huddersfield town building.

Fold along the dotted lines, then glue the bottom strip to make the triangular base.

Press and curve the base to stand your building up.