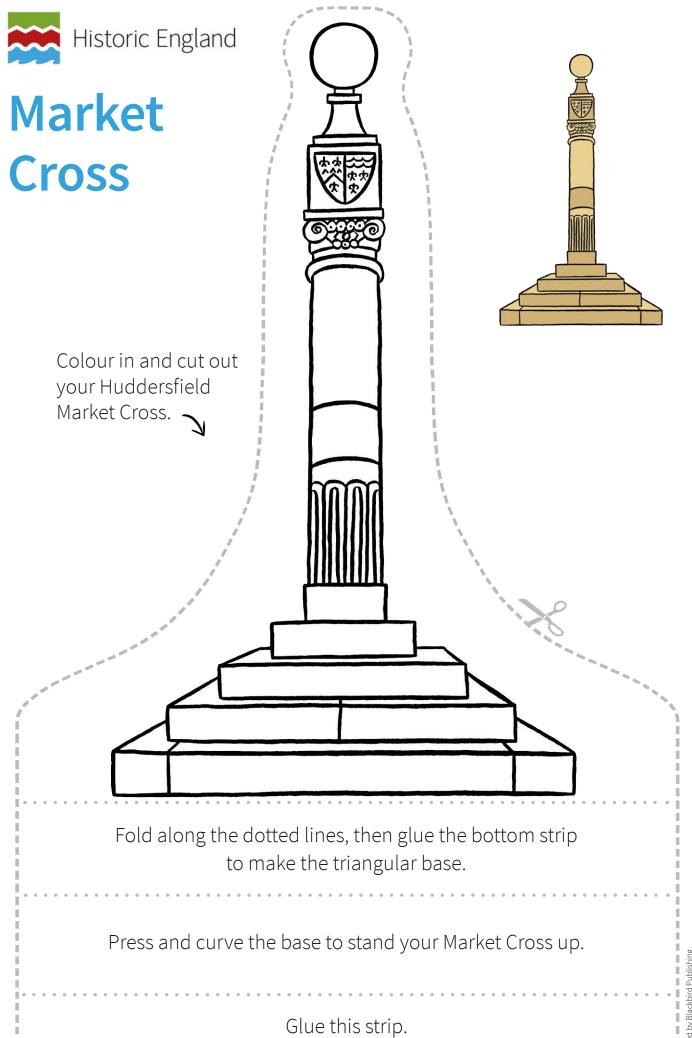

Colour in and cut out your Huddersfield town building.

Fold along the dotted lines, then glue the bottom strip to make the triangular base.

Press and curve the base to stand your building up.

Colour in and cut out your Huddersfield town building.

Fold along the dotted lines, then glue the bottom strip to make the triangular base.

Press and curve the base to stand your building up.