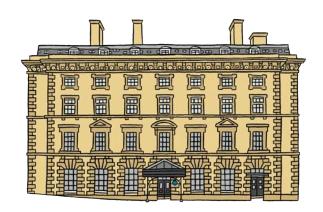

#### **George Hotel**

Colour in and cut out your Huddersfield town building.

Fold along the dotted lines, then glue the bottom strip to make the triangular base.

Press and curve the base to stand your building up.