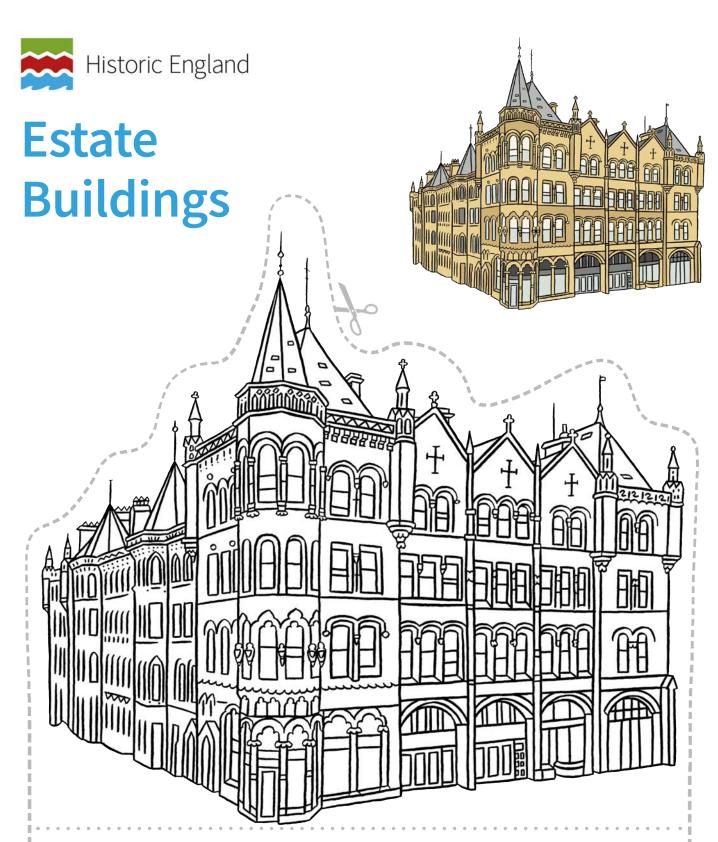

#### **Lion Chambers**

Colour in and cut out your Huddersfield town building.

Fold along the dotted lines, then glue the bottom strip to make the triangular base.

Press and curve the base to stand your building up.