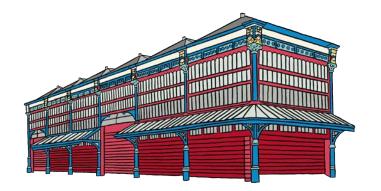

## Queensgate Market

Colour in and cut out your Huddersfield town building.

Fold along the dotted lines, then glue the bottom strip to make the triangular base.

Press and curve the base to stand your building up.