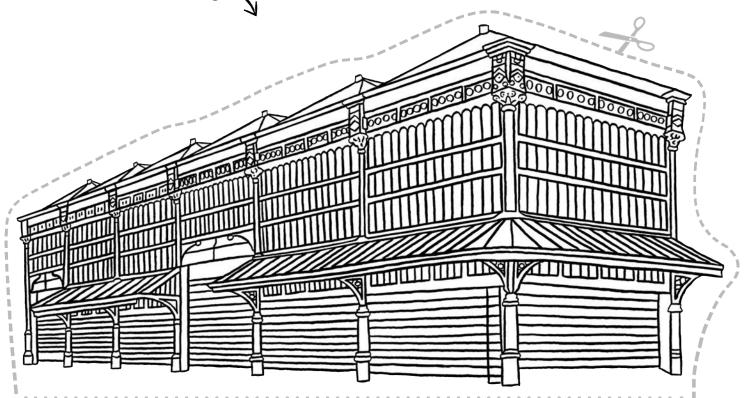

## Queensgate Market

Colour in and cut out your Huddersfield town building.

Fold along the dotted lines, then glue the bottom strip to make the triangular base.

Press and curve the base to stand your building up.