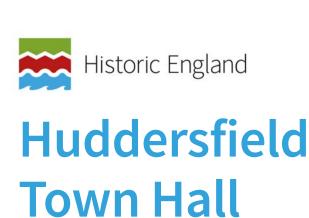

Colour in and cut out your Huddersfield town building.

Fold along the dotted lines, then glue the bottom strip to make the triangular base.

Press and curve the base to stand your building up.

Colour in and cut out your Huddersfield town building.

Fold along the dotted lines, then glue the bottom strip to make the triangular base.

Press and curve the base to stand your building up.